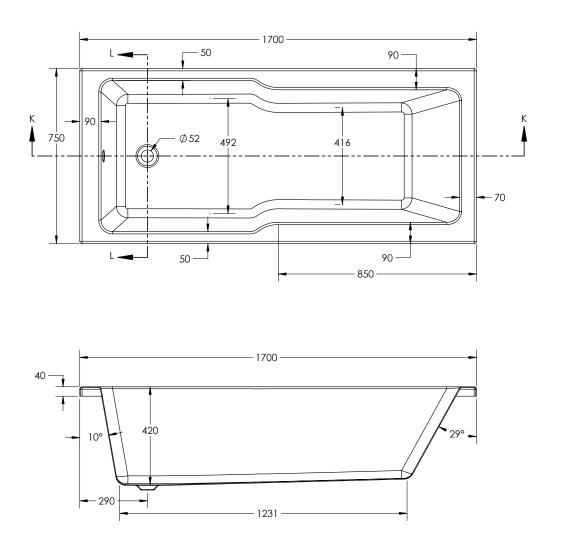

**CODE:** TEM170X75ES **SIZE:** L 1700 X W 750 X H 420mm **NET WEIGHT:** 29 kg **WATER CAPACITY:** 215 L

Can Be Drilled For Tap Holes

The information contained on this page was correct at date of issue. Fitting dimensions are provided as a guide only. Some variation may occur due to manufacturing tolerances. We pursue a policy of continuing improvement in design and performance of our products and so reserve the right to change specifications without prior notice.