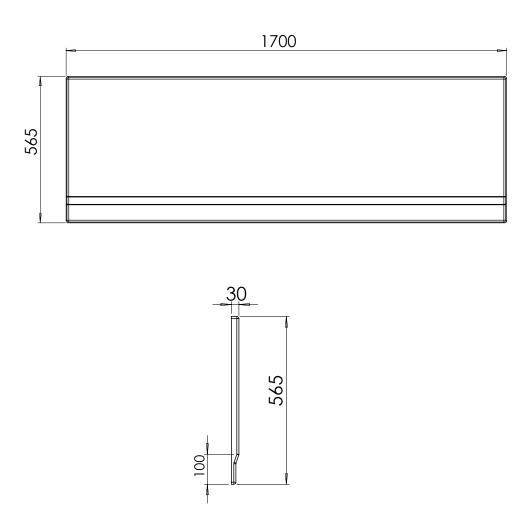

## f 🞯 J in 🤊 🖸

CODE: MLBAFBPES170 SIZE: H 565 x W 1700 x D 30mm ADDITIONAL INFORMATION: Tolerance +/- 5mm

The information contained on this page was correct at date of issue. Fitting dimensions are provided as a guide only. Some variation may occur due to manufacturing tolerances. We pursue a policy of continuing improvement in design and performance of our products and so reserve the right to change specifications without prior notice.