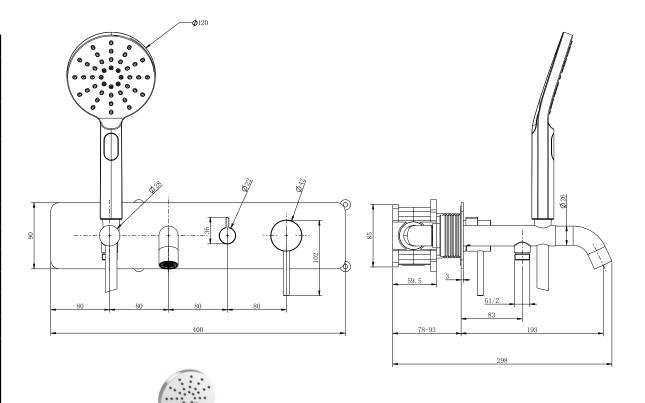

## Ryver - Chrome Easy-Plumb Wall Mounted Bath Shower Mixer

| CONSTRUCTION              | Brass Body, Stainless Steel Base Plate                                                                                                              |  |  |  |  |  |
|---------------------------|-----------------------------------------------------------------------------------------------------------------------------------------------------|--|--|--|--|--|
| FINISHES                  | Chrome                                                                                                                                              |  |  |  |  |  |
| PRODUCT TYPE              | Contemporary                                                                                                                                        |  |  |  |  |  |
| WATER<br>PRESSURE         | Min 1.0 bar, Max. 6.0 bar                                                                                                                           |  |  |  |  |  |
| PLUMBING<br>SYSTEMS       | Suitable for all plumbing systems, Hot and Cold water pressure preferably balanced. Ma supply pressure differential requirement no greater than 5:1 |  |  |  |  |  |
| STANDARDS                 | Complies with BS5412, BS EN200                                                                                                                      |  |  |  |  |  |
| CERTIFICATION             | Manufactured to comply with WRAS                                                                                                                    |  |  |  |  |  |
| CARTRIDGE                 | Kerox                                                                                                                                               |  |  |  |  |  |
| AERATOR                   | Neoperl                                                                                                                                             |  |  |  |  |  |
| FITTING                   | Easy-Plumb Box                                                                                                                                      |  |  |  |  |  |
| DIVERTER                  | Ceramic disc                                                                                                                                        |  |  |  |  |  |
| ADDITIONAL<br>INFORMATION | Triple Function Push Button Handset<br>PVC Antibacterial Hose<br>Spout length 190mm                                                                 |  |  |  |  |  |