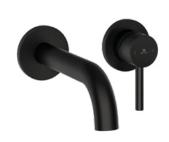

## Ryver - Black Easy-Plumb Wall Mounted Bath Filler (Excludes Waste)

| CONSTRUCTION        | Brass Body                                                                                                                                                        |  |  |  |  |  |
|---------------------|-------------------------------------------------------------------------------------------------------------------------------------------------------------------|--|--|--|--|--|
| FINISHES            | Matt Black Electro Plated                                                                                                                                         |  |  |  |  |  |
| PRODUCT TYPE        | Contemporary                                                                                                                                                      |  |  |  |  |  |
| WATER<br>PRESSURE   | Min. 1.0 Bar, Max. 6.0 Bar                                                                                                                                        |  |  |  |  |  |
| PLUMBING<br>SYSTEMS | Suitable for all plumbing systems,<br>Hot and Cold water pressure<br>preferably balanced. Max. supply<br>pressure differential requirement no<br>greater than 5:1 |  |  |  |  |  |
| STANDARDS           | Complies with BS 6920, BS EN 200                                                                                                                                  |  |  |  |  |  |
| CERTIFICATION       | Manufactured to Comply with WRAS (approval pending)                                                                                                               |  |  |  |  |  |
| CARTRIDGE           | Hansen Cartridge                                                                                                                                                  |  |  |  |  |  |
| AERATOR             | Flow Straightener                                                                                                                                                 |  |  |  |  |  |
| FITTING             | Easy-Plumb Box                                                                                                                                                    |  |  |  |  |  |
| FLEXI TAILS         | N/A                                                                                                                                                               |  |  |  |  |  |
| WASTE               | Excludes Waste                                                                                                                                                    |  |  |  |  |  |
| MORE INFO           | Interchangeable design for horizontal & vertical installation                                                                                                     |  |  |  |  |  |