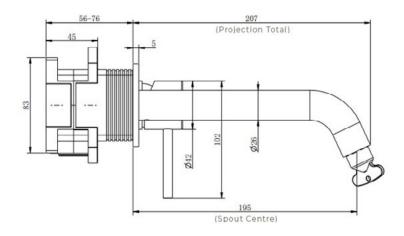

## Ryver - Black Easy-Plumb Wall Mounted Bath Filler (Excludes Waste)

| CONSTRUCTION        | Brass Body                                                                                                                                                        |  |  |  |  |  |
|---------------------|-------------------------------------------------------------------------------------------------------------------------------------------------------------------|--|--|--|--|--|
| FINISHES            | Matt Black Electro Plated                                                                                                                                         |  |  |  |  |  |
| PRODUCT TYPE        | Contemporary                                                                                                                                                      |  |  |  |  |  |
| WATER<br>PRESSURE   | Min. 1.0 Bar, Max. 6.0 Bar                                                                                                                                        |  |  |  |  |  |
| PLUMBING<br>SYSTEMS | Suitable for all plumbing systems,<br>Hot and Cold water pressure<br>preferably balanced. Max. supply<br>pressure differential requirement no<br>greater than 5:1 |  |  |  |  |  |
| STANDARDS           | Complies with BS 6920, BS EN 200                                                                                                                                  |  |  |  |  |  |
| CERTIFICATION       | Manufactured to Comply with WRAS (approval pending)                                                                                                               |  |  |  |  |  |
| CARTRIDGE           | Hansen Cartridge                                                                                                                                                  |  |  |  |  |  |
| AERATOR             | Flow Straightener                                                                                                                                                 |  |  |  |  |  |
| FITTING             | Easy-Plumb Box                                                                                                                                                    |  |  |  |  |  |
| FLEXI TAILS         | N/A                                                                                                                                                               |  |  |  |  |  |
| WASTE               | Excludes Waste                                                                                                                                                    |  |  |  |  |  |
| MORE INFO           | Interchangeable design for horizontal & vertical installation                                                                                                     |  |  |  |  |  |

PLUMB

Interchangeable Design for Horizontal & Vertical Installation

The information contained on this page was correct at date of issue. Fitting dimensions are provided as a guide only. Some variation may occur due to manufacturing tolerances. We pursue a policy of continuing improvement in design and performance of our products and so reserve the right to change specifications without prior notice.