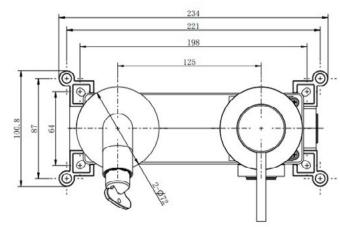

## Ryver - Black Easy-Plumb Wall Mounted Bath Filler (Excludes Waste)

| CONSTRUCTION        | Brass Body                                                                                                                                                        |  |  |  |  |  |
|---------------------|-------------------------------------------------------------------------------------------------------------------------------------------------------------------|--|--|--|--|--|
| FINISHES            | Matt Black Electro Plated                                                                                                                                         |  |  |  |  |  |
| PRODUCT TYPE        | Contemporary                                                                                                                                                      |  |  |  |  |  |
| WATER<br>PRESSURE   | Min. 1.0 Bar, Max. 6.0 Bar                                                                                                                                        |  |  |  |  |  |
| PLUMBING<br>SYSTEMS | Suitable for all plumbing systems,<br>Hot and Cold water pressure<br>preferably balanced. Max. supply<br>pressure differential requirement no<br>greater than 5:1 |  |  |  |  |  |
| STANDARDS           | Complies with BS 6920, BS EN 200                                                                                                                                  |  |  |  |  |  |
| CERTIFICATION       | Manufactured to Comply with WRAS (approval pending)                                                                                                               |  |  |  |  |  |
| CARTRIDGE           | Hansen Cartridge                                                                                                                                                  |  |  |  |  |  |
| AERATOR             | Flow Straightener                                                                                                                                                 |  |  |  |  |  |
| FITTING             | Easy-Plumb Box                                                                                                                                                    |  |  |  |  |  |
| FLEXI TAILS         | N/A                                                                                                                                                               |  |  |  |  |  |
| WASTE               | Excludes Waste                                                                                                                                                    |  |  |  |  |  |
| MORE INFO           | Interchangeable design for horizontal & vertical installation                                                                                                     |  |  |  |  |  |

PLUMB

Interchangeable Design for Horizontal & Vertical Installation

The information contained on this page was correct at date of issue. Fitting dimensions are provided as a guide only. Some variation may occur due to manufacturing tolerances. We pursue a policy of continuing improvement in design and performance of our products and so reserve the right to change specifications without prior notice.