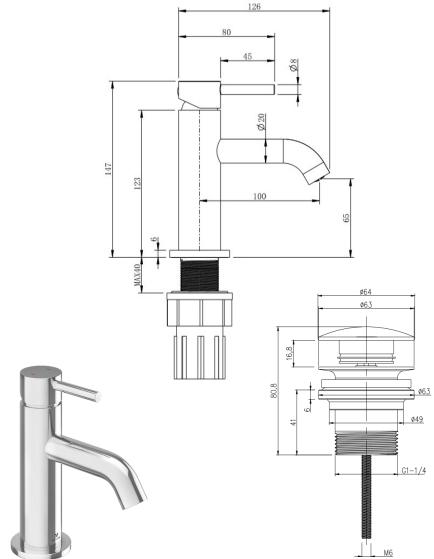

## Ryver - Chrome Mini Basin Mono c/w Universal Waste

f 🞯 J in 🤊 🗗

| CONSTRUCTION        | Brass Body                                                                                                                                                     |         |          |      |
|---------------------|----------------------------------------------------------------------------------------------------------------------------------------------------------------|---------|----------|------|
| FINISHES            | Chrome Plated                                                                                                                                                  | Ø 35    |          |      |
| PRODUCT TYPE        | Contemporary                                                                                                                                                   |         | T        |      |
| WATER<br>PRESSURE   | Min. 0.2 Bar, Max. 6.0 Bar                                                                                                                                     |         |          | Ŧ    |
| PLUMBING<br>SYSTEMS | Suitable for all plumbing systems, Hot and<br>Cold water pressure preferably balanced. Max.<br>supply pressure differential requirement no<br>greater than 5:1 |         | 147      | 123  |
| STANDARDS           | Complies with BS 6920, BS EN 200                                                                                                                               |         |          |      |
| CERTIFICATION       | Manufactured to Comply with WRAS (approval pending)                                                                                                            | Ø 50    |          |      |
| CARTRIDGE           | Citec Cartridge                                                                                                                                                | M32X1.5 | <u> </u> | AX40 |
| AERATOR             | Neoperl Aerator                                                                                                                                                |         |          | (MA) |
| FITTING             | Easy Fit Lock Nut                                                                                                                                              |         |          |      |
| FLEXI TAILS         | Tucai WRAS                                                                                                                                                     |         |          |      |
| WASTE               | Universal Waste                                                                                                                                                |         |          |      |
| MORE INFO           | Screw in Brass Base Ring 5mm                                                                                                                                   |         |          |      |

The information contained on this page was correct at date of issue. Fitting dimensions are provided as a guide only. Some variation may occur due to manufacturing tolerances. We pursue a policy of continuing improvement in design and performance of our products and so reserve the right to change specifications without prior notice.