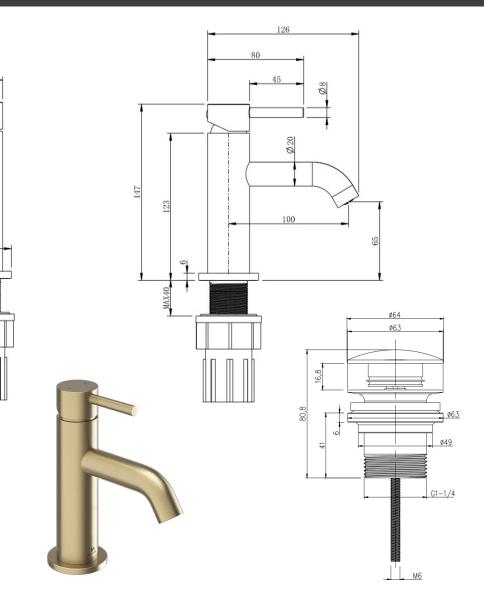

## Ryver - Brushed Brass Mini Basin Mono c/w Universal Waste

| CONSTRUCTION        | Brass Body                                                                                                                                                     |  |  |  |  |  |  |
|---------------------|----------------------------------------------------------------------------------------------------------------------------------------------------------------|--|--|--|--|--|--|
| FINISHES            | Chrome Plated                                                                                                                                                  |  |  |  |  |  |  |
| PRODUCT TYPE        | Contemporary                                                                                                                                                   |  |  |  |  |  |  |
| WATER<br>PRESSURE   | Min. 0.2 Bar, Max. 6.0 Bar                                                                                                                                     |  |  |  |  |  |  |
| PLUMBING<br>SYSTEMS | Suitable for all plumbing systems, Hot and<br>Cold water pressure preferably balanced. Max.<br>supply pressure differential requirement no<br>greater than 5:1 |  |  |  |  |  |  |
| STANDARDS           | Complies with BS 6920, BS EN 200                                                                                                                               |  |  |  |  |  |  |
| CERTIFICATION       | Manufactured to Comply with WRAS<br>(approval pending)                                                                                                         |  |  |  |  |  |  |
| CARTRIDGE           | Citec Cartridge                                                                                                                                                |  |  |  |  |  |  |
| AERATOR             | Neoperl Aerator                                                                                                                                                |  |  |  |  |  |  |
| FITTING             | Easy Fit Lock Nut                                                                                                                                              |  |  |  |  |  |  |
| FLEXI TAILS         | Tucai WRAS                                                                                                                                                     |  |  |  |  |  |  |
| WASTE               | Universal Waste                                                                                                                                                |  |  |  |  |  |  |
| MORE INFO           | Screw in Brass Base Ring 5mm                                                                                                                                   |  |  |  |  |  |  |