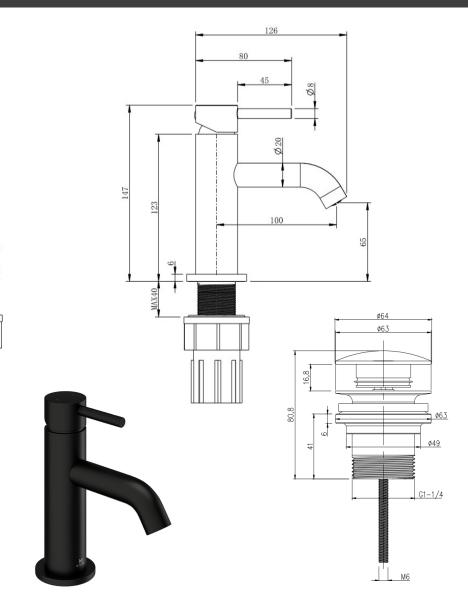

## Ryver - Black Mini Basin Mono c/w Universal Waste

| CONSTRUCTION        | Brass Body                                                                                                                                                     |  |  |  |  |  |
|---------------------|----------------------------------------------------------------------------------------------------------------------------------------------------------------|--|--|--|--|--|
| FINISHES            | Chrome Plated<br>Contemporary                                                                                                                                  |  |  |  |  |  |
| PRODUCT TYPE        |                                                                                                                                                                |  |  |  |  |  |
| WATER<br>PRESSURE   | Min. 0.2 Bar, Max. 6.0 Bar                                                                                                                                     |  |  |  |  |  |
| PLUMBING<br>SYSTEMS | Suitable for all plumbing systems, Hot and<br>Cold water pressure preferably balanced. Max.<br>supply pressure differential requirement no<br>greater than 5:1 |  |  |  |  |  |
| STANDARDS           | Complies with BS 6920, BS EN 200                                                                                                                               |  |  |  |  |  |
| CERTIFICATION       | Manufactured to Comply with WRAS<br>(approval pending)                                                                                                         |  |  |  |  |  |
| CARTRIDGE           | Citec Cartridge                                                                                                                                                |  |  |  |  |  |
| AERATOR             | Neoperl Aerator                                                                                                                                                |  |  |  |  |  |
| FITTING             | Easy Fit Lock Nut                                                                                                                                              |  |  |  |  |  |
| FLEXI TAILS         | Tucai WRAS                                                                                                                                                     |  |  |  |  |  |
| WASTE               | Universal Waste                                                                                                                                                |  |  |  |  |  |
| MORE INFO           | Screw in Brass Base Ring 5mm                                                                                                                                   |  |  |  |  |  |

The information contained on this page was correct at date of issue. Fitting dimensions are provided as a guide only. Some variation may occur due to manufacturing tolerances. We pursue a policy of continuing improvement in design and performance of our products and so reserve the right to change specifications without prior notice.