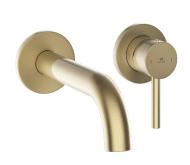

## Ryver - Brushed Brass Easy-Plumb Wall Mounted Basin Mono c/w Universal Waste

| CONSTRUCTION        | Brass Body                                                                                                                                            |  |  |  |  |
|---------------------|-------------------------------------------------------------------------------------------------------------------------------------------------------|--|--|--|--|
| FINISHES            | Brushed Brass PVD Finish                                                                                                                              |  |  |  |  |
| PRODUCT TYPE        | Contemporary                                                                                                                                          |  |  |  |  |
| WATER<br>PRESSURE   | Min. 0.5 Bar, Max. 6.0 Bar                                                                                                                            |  |  |  |  |
| PLUMBING<br>SYSTEMS | Suitable for all plumbing systems, Hot and Cold water pressure preferably balanced. Max. supply pressure differential requirement no greater than 5:1 |  |  |  |  |
| STANDARDS           | Complies with BS 6920, BS EN 200                                                                                                                      |  |  |  |  |
| CERTIFICATION       | Manufactured to Comply with WRAS (approval pending)                                                                                                   |  |  |  |  |
| CARTRIDGE           | Kerox Cartridge                                                                                                                                       |  |  |  |  |
| AERATOR             | Neoperl Aerator                                                                                                                                       |  |  |  |  |
| FITTING             | Easy-Plumb Box                                                                                                                                        |  |  |  |  |
| FLEXI TAILS         | Tucai WRAS                                                                                                                                            |  |  |  |  |
| WASTE               | Universal Waste                                                                                                                                       |  |  |  |  |
| MORE INFO           | Interchangeable design<br>for horizontal & vertical<br>installation                                                                                   |  |  |  |  |