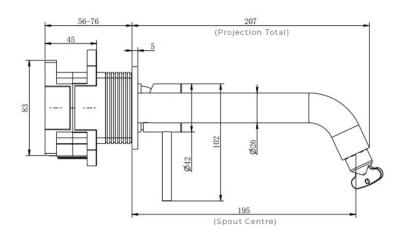

## Ryver - Brushed Brass Easy-Plumb Wall Mounted Basin Mono c/w Universal Waste

| CONSTRUCTION        | Brass Body                                                                                                                                            |  |  |  |  |
|---------------------|-------------------------------------------------------------------------------------------------------------------------------------------------------|--|--|--|--|
| FINISHES            | Brushed Brass PVD Finish                                                                                                                              |  |  |  |  |
| PRODUCT TYPE        | Contemporary                                                                                                                                          |  |  |  |  |
| WATER<br>PRESSURE   | Min. 0.5 Bar, Max. 6.0 Bar                                                                                                                            |  |  |  |  |
| PLUMBING<br>SYSTEMS | Suitable for all plumbing systems, Hot and Cold water pressure preferably balanced. Max. supply pressure differential requirement no greater than 5:1 |  |  |  |  |
| STANDARDS           | Complies with BS 6920, BS EN 200                                                                                                                      |  |  |  |  |
| CERTIFICATION       | Manufactured to Comply with WRAS (approval pending)                                                                                                   |  |  |  |  |
| CARTRIDGE           | Kerox Cartridge                                                                                                                                       |  |  |  |  |
| AERATOR             | Neoperl Aerator                                                                                                                                       |  |  |  |  |
| FITTING             | Easy-Plumb Box                                                                                                                                        |  |  |  |  |
| FLEXI TAILS         | Tucai WRAS                                                                                                                                            |  |  |  |  |
| WASTE               | Universal Waste                                                                                                                                       |  |  |  |  |
| MORE INFO           | Interchangeable design<br>for horizontal & vertical<br>installation                                                                                   |  |  |  |  |

Interchangeable Design for Horizontal & Vertical Installation

The information contained on this page was correct at date of issue. Fitting dimensions are provided as a guide only. Some variation may occur due to manufacturing tolerances. We pursue a policy of continuing improvement in design and performance of our products and so reserve the right to change specifications without prior notice.