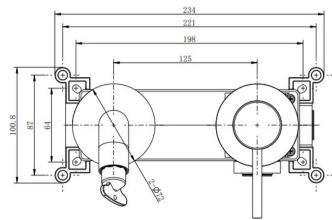

## Ryver - Brushed Brass Easy-Plumb Wall Mounted Basin Mono c/w Universal Waste

| CONSTRUCTION        | Brass Body                                                                                                                                            |  |  |  |  |
|---------------------|-------------------------------------------------------------------------------------------------------------------------------------------------------|--|--|--|--|
| FINISHES            | Brushed Brass PVD Finish                                                                                                                              |  |  |  |  |
| PRODUCT TYPE        | Contemporary                                                                                                                                          |  |  |  |  |
| WATER<br>PRESSURE   | Min. 0.5 Bar, Max. 6.0 Bar                                                                                                                            |  |  |  |  |
| PLUMBING<br>SYSTEMS | Suitable for all plumbing systems, Hot and Cold water pressure preferably balanced. Max. supply pressure differential requirement no greater than 5:1 |  |  |  |  |
| STANDARDS           | Complies with BS 6920, BS EN 200                                                                                                                      |  |  |  |  |
| CERTIFICATION       | Manufactured to Comply with WRAS (approval pending)                                                                                                   |  |  |  |  |
| CARTRIDGE           | Kerox Cartridge                                                                                                                                       |  |  |  |  |
| AERATOR             | Neoperl Aerator                                                                                                                                       |  |  |  |  |
| FITTING             | Easy-Plumb Box                                                                                                                                        |  |  |  |  |
| FLEXI TAILS         | Tucai WRAS                                                                                                                                            |  |  |  |  |
| WASTE               | Universal Waste                                                                                                                                       |  |  |  |  |
| MORE INFO           | Interchangeable design<br>for horizontal & vertical<br>installation                                                                                   |  |  |  |  |

Interchangeable Design for Horizontal & Vertical Installation

The information contained on this page was correct at date of issue. Fitting dimensions are provided as a guide only. Some variation may occur due to manufacturing tolerances. We pursue a policy of continuing improvement in design and performance of our products and so reserve the right to change specifications without prior notice.