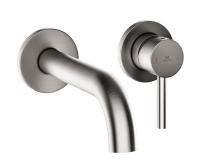

## Ryver - Gun Metal Easy-Plumb Wall Mounted Basin Mono c/w Universal Waste

| CONSTRUCTION        | Brass Body                                                                                                                                            |  |  |  |  |  |
|---------------------|-------------------------------------------------------------------------------------------------------------------------------------------------------|--|--|--|--|--|
| FINISHES            | Gun Metal PVD Finish                                                                                                                                  |  |  |  |  |  |
| PRODUCT TYPE        | Contemporary                                                                                                                                          |  |  |  |  |  |
| WATER<br>PRESSURE   | Min. 0.5 Bar, Max. 6.0 Bar                                                                                                                            |  |  |  |  |  |
| PLUMBING<br>SYSTEMS | Suitable for all plumbing systems, Hot and Cold water pressure preferably balanced. Max. supply pressure differential requirement no greater than 5:1 |  |  |  |  |  |
| STANDARDS           | Complies with BS 6920, BS EN 200                                                                                                                      |  |  |  |  |  |
| CERTIFICATION       | Manufactured to Comply with WRAS (approval pending)                                                                                                   |  |  |  |  |  |
| CARTRIDGE           | Kerox Cartridge                                                                                                                                       |  |  |  |  |  |
| AERATOR             | Neoperl Aerator                                                                                                                                       |  |  |  |  |  |
| FITTING             | Easy-Plumb Box                                                                                                                                        |  |  |  |  |  |
| FLEXI TAILS         | Tucai WRAS                                                                                                                                            |  |  |  |  |  |
| WASTE               | Universal Waste                                                                                                                                       |  |  |  |  |  |
| MORE INFO           | Interchangeable design<br>for horizontal & vertical<br>installation                                                                                   |  |  |  |  |  |