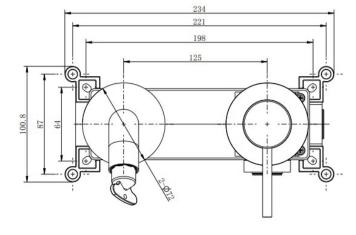

Interchangeable Design for Horizontal & Vertical Installation

f 🞯 J in 🤊 🗗

The information contained on this page was correct at date of issue. Fitting dimensions are provided as a guide only. Some variation may occur due to manufacturing tolerances. We pursue a policy of continuing improvement in design and performance of our products and so reserve the right to change specifications without prior notice.