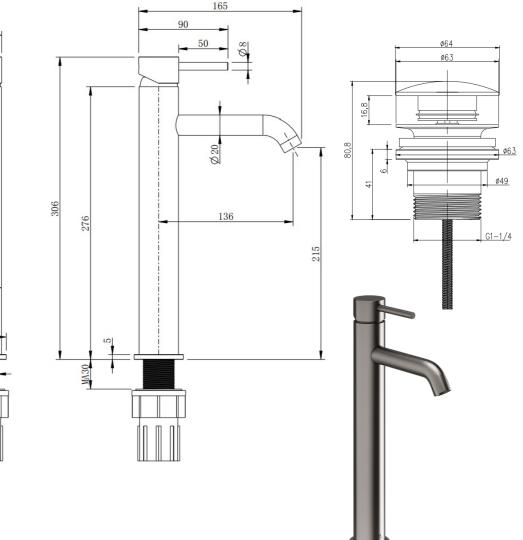

## Ryver - Gun Metal Tall Basin Mono c/w Universal Waste

|                     |                                                                                                                                                                |                | Ø40        |
|---------------------|----------------------------------------------------------------------------------------------------------------------------------------------------------------|----------------|------------|
| CONSTRUCTION        | Brass Body                                                                                                                                                     |                |            |
| FINISHES            | Gun Metal PVD Finish                                                                                                                                           |                | ĻĽ         |
| PRODUCT TYPE        | Contemporary                                                                                                                                                   |                |            |
| WATER<br>PRESSURE   | Min. 0.2 Bar, Max. 6.0 Bar                                                                                                                                     |                |            |
| PLUMBING<br>SYSTEMS | Suitable for all plumbing systems, Hot and<br>Cold water pressure preferably balanced. Max.<br>supply pressure differential requirement no<br>greater than 5:1 |                |            |
| STANDARDS           | Complies with BS 6920, BS EN 200                                                                                                                               |                |            |
| CERTIFICATION       | Manufactured to Comply with WRAS (approval pending)                                                                                                            |                |            |
| CARTRIDGE           | Citec Cartridge                                                                                                                                                | Ø 40           |            |
| AERATOR             | Neoperl Aerator                                                                                                                                                |                |            |
| FITTING             | Easy Fit Lock Nut                                                                                                                                              | Ø 50           | <b>.</b> . |
| FLEXI TAILS         | Tucai WRAS                                                                                                                                                     | <br>[          |            |
| WASTE               | Universal Waste                                                                                                                                                | <u>M32X1.5</u> |            |
| MORE INFO           | Screw in Brass Base Ring 5mm                                                                                                                                   |                |            |
|                     |                                                                                                                                                                |                | do m o     |