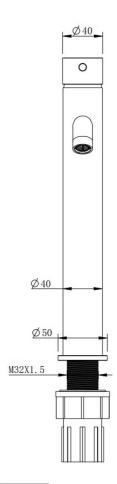

## Ryver - Brushed Brass Tall Basin Mono c/w Universal Waste

| CONSTRUCTION        | Brass Body                                                                                                                                            |  |  |  |  |  |  |
|---------------------|-------------------------------------------------------------------------------------------------------------------------------------------------------|--|--|--|--|--|--|
| FINISHES            | Brushed Brass PVD Finish                                                                                                                              |  |  |  |  |  |  |
| PRODUCT TYPE        | Contemporary                                                                                                                                          |  |  |  |  |  |  |
| WATER<br>PRESSURE   | Min. 0.2 Bar, Max. 6.0 Bar                                                                                                                            |  |  |  |  |  |  |
| PLUMBING<br>SYSTEMS | Suitable for all plumbing systems, Hot and Cold water pressure preferably balanced. Max. supply pressure differential requirement no greater than 5:1 |  |  |  |  |  |  |
| STANDARDS           | Complies with BS 6920, BS EN 200                                                                                                                      |  |  |  |  |  |  |
| CERTIFICATION       | Manufactured to Comply with WRAS (approval pending)                                                                                                   |  |  |  |  |  |  |
| CARTRIDGE           | Citec Cartridge                                                                                                                                       |  |  |  |  |  |  |
| AERATOR             | Neoperl Aerator                                                                                                                                       |  |  |  |  |  |  |
| FITTING             | Easy Fit Lock Nut                                                                                                                                     |  |  |  |  |  |  |
| FLEXI TAILS         | Tucai WRAS                                                                                                                                            |  |  |  |  |  |  |
| WASTE               | Universal Waste                                                                                                                                       |  |  |  |  |  |  |
| MORE INFO           | Screw in Brass Base Ring 5mm                                                                                                                          |  |  |  |  |  |  |

The information contained on this page was correct at date of issue. Fitting dimensions are provided as a guide only. Some variation may occur due to manufacturing tolerances. We pursue a policy of continuing improvement in design and performance of our products and so reserve the right to change specifications without prior notice.