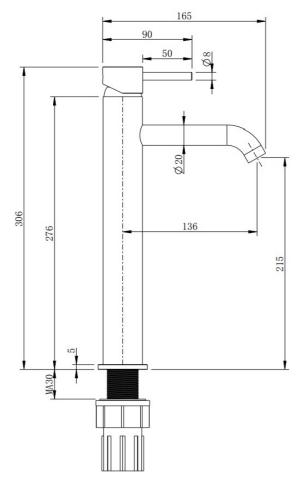

## Ryver - Brushed Brass Tall Basin Mono c/w Universal Waste

| CONSTRUCTION        | Brass Body                                                                                                                                            |  |  |  |  |  |  |
|---------------------|-------------------------------------------------------------------------------------------------------------------------------------------------------|--|--|--|--|--|--|
| FINISHES            | Brushed Brass PVD Finish                                                                                                                              |  |  |  |  |  |  |
| PRODUCT TYPE        | Contemporary                                                                                                                                          |  |  |  |  |  |  |
| WATER<br>PRESSURE   | Min. 0.2 Bar, Max. 6.0 Bar                                                                                                                            |  |  |  |  |  |  |
| PLUMBING<br>SYSTEMS | Suitable for all plumbing systems, Hot and Cold water pressure preferably balanced. Max. supply pressure differential requirement no greater than 5:1 |  |  |  |  |  |  |
| STANDARDS           | Complies with BS 6920, BS EN 200                                                                                                                      |  |  |  |  |  |  |
| CERTIFICATION       | Manufactured to Comply with WRAS (approval pending)                                                                                                   |  |  |  |  |  |  |
| CARTRIDGE           | Citec Cartridge                                                                                                                                       |  |  |  |  |  |  |
| AERATOR             | Neoperl Aerator                                                                                                                                       |  |  |  |  |  |  |
| FITTING             | Easy Fit Lock Nut                                                                                                                                     |  |  |  |  |  |  |
| FLEXI TAILS         | Tucai WRAS                                                                                                                                            |  |  |  |  |  |  |
| WASTE               | Universal Waste                                                                                                                                       |  |  |  |  |  |  |
| MORE INFO           | Screw in Brass Base Ring 5mm                                                                                                                          |  |  |  |  |  |  |

The information contained on this page was correct at date of issue. Fitting dimensions are provided as a guide only. Some variation may occur due to manufacturing tolerances. We pursue a policy of continuing improvement in design and performance of our products and so reserve the right to change specifications without prior notice.