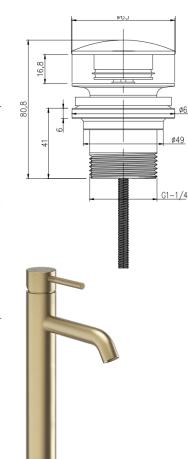

## Ryver - Brushed Brass Tall Basin Mono c/w Universal Waste

| CONSTRUCTION        | Brass Body                                                                                                                                            |  |  |  |  |  |  |
|---------------------|-------------------------------------------------------------------------------------------------------------------------------------------------------|--|--|--|--|--|--|
| FINISHES            | Brushed Brass PVD Finish                                                                                                                              |  |  |  |  |  |  |
| PRODUCT TYPE        | Contemporary                                                                                                                                          |  |  |  |  |  |  |
| WATER<br>PRESSURE   | Min. 0.2 Bar, Max. 6.0 Bar                                                                                                                            |  |  |  |  |  |  |
| PLUMBING<br>SYSTEMS | Suitable for all plumbing systems, Hot and Cold water pressure preferably balanced. Max. supply pressure differential requirement no greater than 5:1 |  |  |  |  |  |  |
| STANDARDS           | Complies with BS 6920, BS EN 200                                                                                                                      |  |  |  |  |  |  |
| CERTIFICATION       | Manufactured to Comply with WRAS (approval pending)                                                                                                   |  |  |  |  |  |  |
| CARTRIDGE           | Citec Cartridge                                                                                                                                       |  |  |  |  |  |  |
| AERATOR             | Neoperl Aerator                                                                                                                                       |  |  |  |  |  |  |
| FITTING             | Easy Fit Lock Nut                                                                                                                                     |  |  |  |  |  |  |
| FLEXI TAILS         | Tucai WRAS                                                                                                                                            |  |  |  |  |  |  |
| WASTE               | Universal Waste                                                                                                                                       |  |  |  |  |  |  |
| MORE INFO           | Screw in Brass Base Ring 5mm                                                                                                                          |  |  |  |  |  |  |

The information contained on this page was correct at date of issue. Fitting dimensions are provided as a guide only. Some variation may occur due to manufacturing tolerances. We pursue a policy of continuing improvement in design and performance of our products and so reserve the right to change specifications without prior notice.