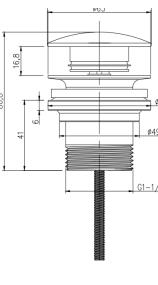

## Ryver - Black Tall Basin Mono c/w Universal Waste

| CONSTRUCTION        | Brass Body                                                                                                                                            |  |  |  |  |  |
|---------------------|-------------------------------------------------------------------------------------------------------------------------------------------------------|--|--|--|--|--|
| FINISHES            | Matt Black Electro Plated                                                                                                                             |  |  |  |  |  |
| PRODUCT TYPE        | Contemporary                                                                                                                                          |  |  |  |  |  |
| WATER<br>PRESSURE   | Min. 0.2 Bar, Max. 6.0 Bar                                                                                                                            |  |  |  |  |  |
| PLUMBING<br>SYSTEMS | Suitable for all plumbing systems, Hot and Cold water pressure preferably balanced. Max. supply pressure differential requirement no greater than 5:1 |  |  |  |  |  |
| STANDARDS           | Complies with BS 6920, BS EN 200                                                                                                                      |  |  |  |  |  |
| CERTIFICATION       | Manufactured to Comply with WRAS (approval pending)                                                                                                   |  |  |  |  |  |
| CARTRIDGE           | Citec Cartridge                                                                                                                                       |  |  |  |  |  |
| AERATOR             | Neoperl Aerator                                                                                                                                       |  |  |  |  |  |
| FITTING             | Easy Fit Lock Nut                                                                                                                                     |  |  |  |  |  |
| FLEXI TAILS         | Tucai WRAS                                                                                                                                            |  |  |  |  |  |
| WASTE               | Universal Waste                                                                                                                                       |  |  |  |  |  |
| MORE INFO           | Screw in Brass Base Ring 5mm                                                                                                                          |  |  |  |  |  |

The information contained on this page was correct at date of issue. Fitting dimensions are provided as a guide only. Some variation may occur due to manufacturing tolerances. We pursue a policy of continuing improvement in design and performance of our products and so reserve the right to change specifications without prior notice.