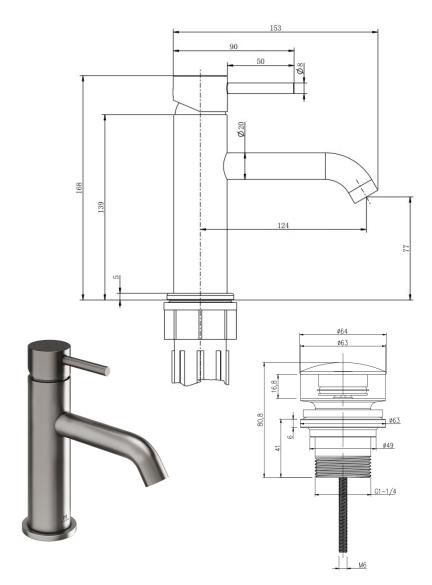

## Ryver - Gun Metal Basin Mono c/w Universal Waste

| CONSTRUCTION        | Brass Body                                                                                                                                                     |  |  |  |  |  |
|---------------------|----------------------------------------------------------------------------------------------------------------------------------------------------------------|--|--|--|--|--|
| FINISHES            | Gun Metal PVD Finish                                                                                                                                           |  |  |  |  |  |
| PRODUCT TYPE        | Contemporary                                                                                                                                                   |  |  |  |  |  |
| WATER<br>PRESSURE   | Min. 0.2 Bar, Max. 6.0 Bar                                                                                                                                     |  |  |  |  |  |
| PLUMBING<br>SYSTEMS | Suitable for all plumbing systems, Hot and<br>Cold water pressure preferably balanced. Max.<br>supply pressure differential requirement no<br>greater than 5:1 |  |  |  |  |  |
| STANDARDS           | Complies with BS 6920, BS EN 200                                                                                                                               |  |  |  |  |  |
| CERTIFICATION       | Manufactured to Comply with WRAS (approval pending)                                                                                                            |  |  |  |  |  |
| CARTRIDGE           | Citec Cartridge                                                                                                                                                |  |  |  |  |  |
| AERATOR             | Neoperl Aerator                                                                                                                                                |  |  |  |  |  |
| FITTING             | Easy Fit Lock Nut                                                                                                                                              |  |  |  |  |  |
| FLEXI TAILS         | Tucai WRAS                                                                                                                                                     |  |  |  |  |  |
| WASTE               | Universal Waste                                                                                                                                                |  |  |  |  |  |
| MORE INFO           | Screw in Brass Base Ring 5mm                                                                                                                                   |  |  |  |  |  |