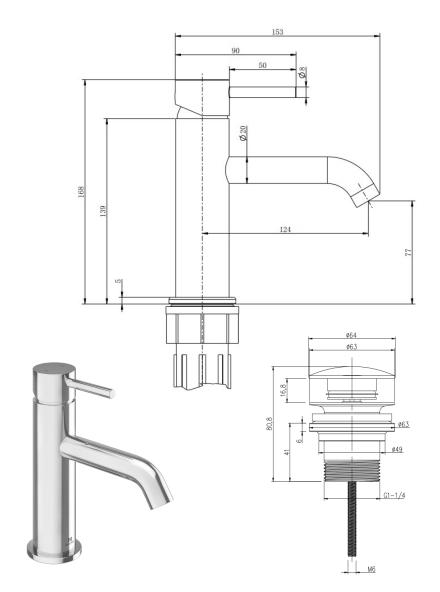

## Ryver - Chrome Basin Mono c/w Universal Waste

| CONSTRUCTION        | Brass Body                                                                                                                                            |  |  |  |  |  |
|---------------------|-------------------------------------------------------------------------------------------------------------------------------------------------------|--|--|--|--|--|
| FINISHES            | Chrome Plated                                                                                                                                         |  |  |  |  |  |
| PRODUCT TYPE        | Contemporary                                                                                                                                          |  |  |  |  |  |
| WATER<br>PRESSURE   | Min. 0.2 Bar, Max. 6.0 Bar                                                                                                                            |  |  |  |  |  |
| PLUMBING<br>SYSTEMS | Suitable for all plumbing systems, Hot and Cold water pressure preferably balanced. Max. supply pressure differential requirement no greater than 5:1 |  |  |  |  |  |
| STANDARDS           | Complies with BS 6920, BS EN 200                                                                                                                      |  |  |  |  |  |
| CERTIFICATION       | Manufactured to Comply with WRAS (approval pending)                                                                                                   |  |  |  |  |  |
| CARTRIDGE           | Citec Cartridge                                                                                                                                       |  |  |  |  |  |
| AERATOR             | Neoperl Aerator                                                                                                                                       |  |  |  |  |  |
| FITTING             | Easy Fit Lock Nut                                                                                                                                     |  |  |  |  |  |
| FLEXI TAILS         | Tucai WRAS                                                                                                                                            |  |  |  |  |  |
| WASTE               | Universal Waste                                                                                                                                       |  |  |  |  |  |
| MORE INFO           | Screw in Brass Base Ring 5mm                                                                                                                          |  |  |  |  |  |

The information contained on this page was correct at date of issue. Fitting dimensions are provided as a guide only. Some variation may occur due to manufacturing tolerances. We pursue a policy of continuing improvement in design and performance of our products and so reserve the right to change specifications without prior notice.