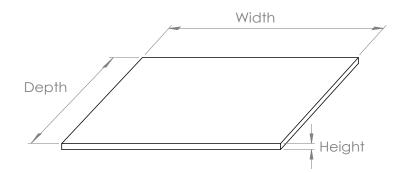

## **Black Marquina Marble Worktop**

FINISH: Black Marquina Marble

**ADDITIONAL INFORMATION:** Suitable for Serra,

Bonita, Axel, Madison, Hampton & Clayton

| Code      | Name                                       | Width(mm) | Depth(mm) | Height(mm) |
|-----------|--------------------------------------------|-----------|-----------|------------|
| MLBMWT60  | Black Marquina Worktop<br>W 600 x D 460mm  | 612       | 462       | 22         |
| MLBMWT70  | Black Marquina Worktop<br>W 700 x D 460mm  | 712       | 462       | 22         |
| MLBMWT80  | Black Marquina Worktop<br>W 800 x D 460mm  | 812       | 462       | 22         |
| MLBMWT950 | Black Marquina Worktop<br>W 950 x D 500mm  | 962       | 512       | 22         |
| MLBMWT100 | Black Marquina Worktop<br>W 1000 x D 460mm | 1012      | 462       | 22         |
| MLBMWT120 | Black Marquina Worktop<br>W 1200 x D 460mm | 1212      | 462       | 22         |