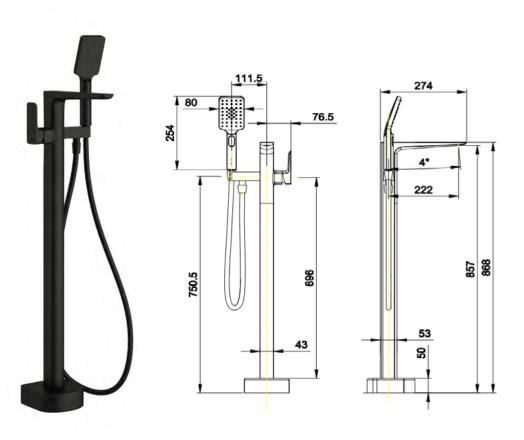

## **Pure Floor Standing Bath Shower Mixer Black Edition** Code: MLTAPU6BE

Brass Body CuZn40Pb2, EN CW617N (equivalent to BS CZ122) Construction

Zinc alloy Handle

Matt Black Electro Plated **Finishes** 

**Product Type** Contemporary

Min. 1.0 bar, Max. 6.0 bar **Water Pressure** 

**Plumbing Systems** Suitable for all plumbing systems Complies with BS5412, BS EN200 **Standards** Cartridge 35mm Ceramic Disc Cartridge

**Fitting** G 1/2"

Guarantee 10 years against manufacturing faults (3 Years on Serviceable

Parts).

Supplied with PVC 1.5m hose and single mode chrome ABS **Additional Information** 

handset.

The information contained on this page was correct at date of issue. Fitting dimensions are provided as a guide only. Some variation may occur due to manufacturing tolerances. We pursue a policy of continuing improvement in design and performance of our products and so reserve the right to change specifications without prior notice.