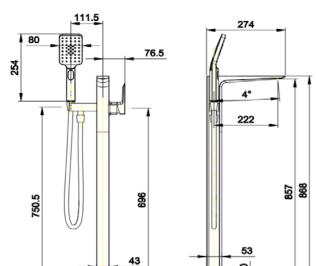

## **Pure Floor Standing Bath Shower Mixer Brushed Brass** Code: MLTAPU6BB

Brass Body CuZn40Pb2, EN CW617N (equivalent to BS CZ122) Construction

Zinc alloy Handle

**Brushed Brass Electro Plated Finishes** 

**Product Type** Contemporary

Min. 1.0 bar, Max. 6.0 bar **Water Pressure** 

**Plumbing Systems** Suitable for all plumbing systems Complies with BS5412, BS EN200 **Standards** Cartridge 35mm Ceramic Disc Cartridge

**Fitting** G 1/2"

Guarantee 10 years against manufacturing faults (3 Years on Serviceable

Parts).

Supplied with PVC 1.5m hose, wall bracket and single mode **Additional Information** 

chrome ABS handset.