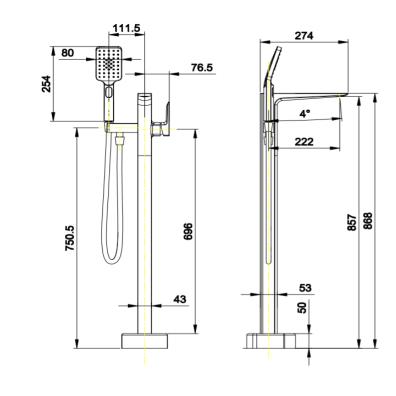

## **Pure Floor Standing Bath Shower Mixer** Code: MLTAPU6

Construction Brass Body (CuZn40Pb18) **Finishes** Chrome plated to BS EN 248

**Product Type** Contemporary

Min. 1.0 bar, Max. 6.0 bar **Water Pressure** 

**Plumbing Systems** Suitable for all plumbing systems **Standards** Complies with BS5412, BS EN200 1/4 Turn 3/4" Ceramic Disc Valves Cartridge

**Fitting** Brass ¾" BSP tails

10 years against manufacturing faults (3 Years on Serviceable Guarantee

Parts).

**Additional Information** Supplied with PVC 1.5m hose and single mode chrome ABS

handset