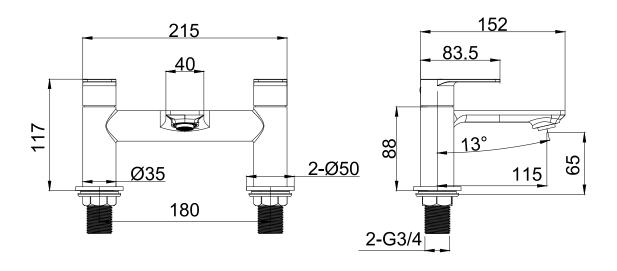

## Kallan Bath Filler Brushed Brass - MLTAKA4BB

| CONSTRUCTION        | Brass Body (CuZn40Pb2), EN CW617N<br>(equivalent to BS CZ122)                                        |  |  |  |  |  |
|---------------------|------------------------------------------------------------------------------------------------------|--|--|--|--|--|
| FINISHES            | Brushed Brass                                                                                        |  |  |  |  |  |
| PRODUCT TYPE        | Contemporary                                                                                         |  |  |  |  |  |
| WATER<br>PRESSURE   | Min. 0.5 bar, Max. 6.0bar                                                                            |  |  |  |  |  |
| PLUMBING<br>SYSTEMS | Suitable for all plumbing systems, max. supply pressure differential requirement no greater than 5.1 |  |  |  |  |  |
| CARTRIDGE           | 1/4 Turn 3/4" Ceramic Disc Valves                                                                    |  |  |  |  |  |
| FITTING             | Brass G3/4" BSP Tails                                                                                |  |  |  |  |  |
| STANDARDS           | Complies with BS5412, BS EN200                                                                       |  |  |  |  |  |

The information contained on this page was correct at date of issue. Fitting dimensions are provided as a guide only. Some variation may occur due to manufacturing tolerances. We pursue a policy of continuing improvement in design and performance of our products and so reserve the right to change specifications without prior notice.