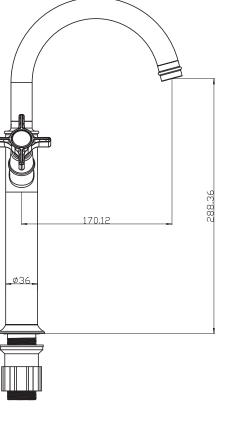

## Farnham Crosshead Tall Basin Mono Code: MLTAFA7CH

| Conocidoción     |
|------------------|
| Finishes         |
| Product Type     |
| Water Pressure   |
| Plumbing Systems |
| Standards        |
| Cartridge        |

Construction

Fitting

Guarantee

Brass Body (CuZn40Pb18) Zinc alloy Handle Chrome plated to BS EN 248 Traditional Min. 0.2 bar, Max. 6.0 bar Suitable for all plumbing systems Complies with BS5412, BS EN200 Compression Cartridge 3/4" BSP 10 years against manufacturing faults (3 Years on Serviceable Parts).