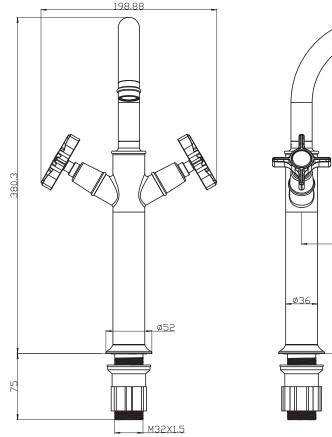

## Farnham Crosshead Tall Basin Mono Code: MLTAFA7CH

| Conocidoción     |
|------------------|
| Finishes         |
| Product Type     |
| Water Pressure   |
| Plumbing Systems |
| Standards        |
| Cartridge        |

Construction

Fitting

Guarantee

Brass Body (CuZn40Pb18) Zinc alloy Handle Chrome plated to BS EN 248 Traditional Min. 0.2 bar, Max. 6.0 bar Suitable for all plumbing systems Complies with BS5412, BS EN200 Compression Cartridge 3/4" BSP 10 years against manufacturing faults (3 Years on Serviceable Parts).