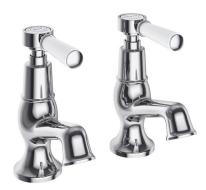

## Farnham Crosshead Basin Taps Code: MLTAFA2LV

Finishes Product Type Water Pressure Plumbing Systems Standards Cartridge Fitting Guarantee Brass Body (CuZn40Pb18) Zinc alloy Handle Chrome plated to BS EN 248 Traditional Min. 0.2 bar, Max. 6.0 bar Suitable for all plumbing systems Complies with BS5412, BS EN200 Compression Cartridge 3/4" BSP 10 years against manufacturing faults (3 Years on Serviceable Parts).