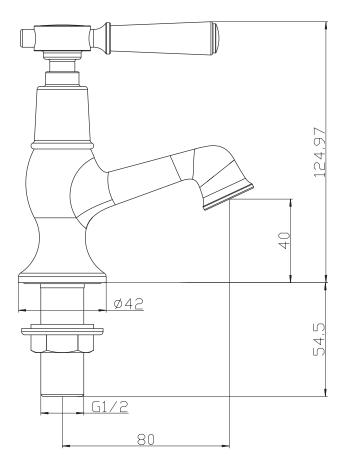

## Farnham Crosshead Basin Taps Code: MLTAFA2LV

Finishes Product Type Water Pressure Plumbing Systems Standards Cartridge Fitting Guarantee Brass Body (CuZn40Pb18) Zinc alloy Handle Chrome plated to BS EN 248 Traditional Min. 0.2 bar, Max. 6.0 bar Suitable for all plumbing systems Complies with BS5412, BS EN200 Compression Cartridge 3/4" BSP 10 years against manufacturing faults (3 Years on Serviceable Parts).

The information contained on this page was correct at date of issue. Fitting dimensions are provided as a guide only. Some variation may occur due to manufacturing tolerances. We pursue a policy of continuing improvement in design and performance of our products and so reserve the right to change specifications without prior notice.