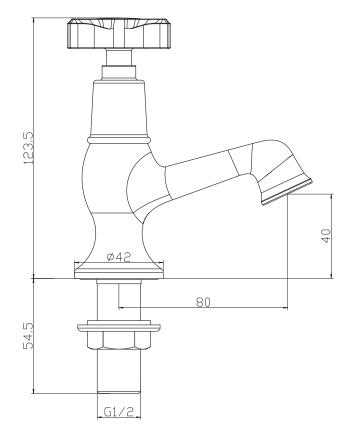

## Farnham Crosshead Basin Taps Code: MLTAFA2CH

| Construction |
|--------------|
|--------------|

Finishes Product Type Water Pressure Plumbing Systems Standards Cartridge Fitting Guarantee Brass Body (CuZn40Pb18) Zinc alloy Handle Chrome plated to BS EN 248 Traditional Min. 0.2 bar, Max. 6.0 bar Suitable for all plumbing systems Complies with BS5412, BS EN200 Compression Cartridge 3/4" BSP 10 years against manufacturing faults (3 Years on Serviceable Parts).

The information contained on this page was correct at date of issue. Fitting dimensions are provided as a guide only. Some variation may occur due to manufacturing tolerances. We pursue a policy of continuing improvement in design and performance of our products and so reserve the right to change specifications without prior notice.