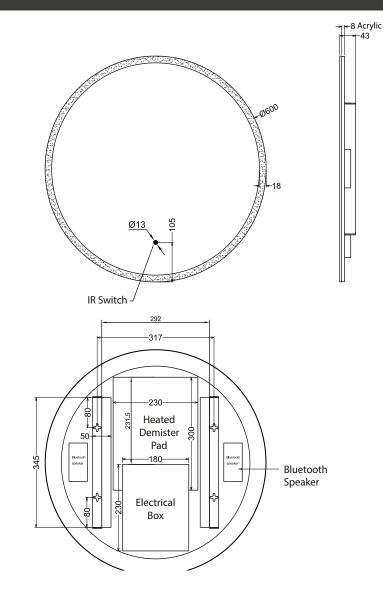

## **CODE:** MLMIZAN60BT **SIZE:** H 600 x W 600 x D 43mm **NET WEIGHT:** 10.05 Kg **FEATURES:**

- Bluetooth LED Mirror
- Multi Functional Contactless Sensor Controls Light from Cool - Warm Brightness with Memory Function
- Heated Demister Pad
- IP44