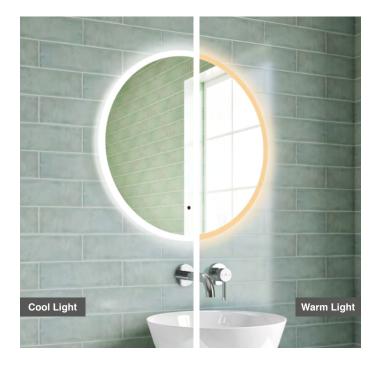

## **CODE:** MLMIZAN60BT **SIZE:** H 600 x W 600 x D 43mm **NET WEIGHT:** 10.05 Kg **FEATURES:**

- Bluetooth LED Mirror
- Multi Functional Contactless Sensor Controls Light from Cool - Warm Brightness with Memory Function
- Heated Demister Pad
- IP44