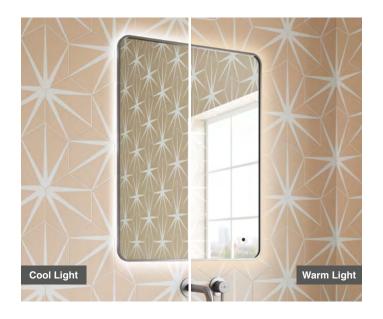

## Quin 60 - LED Gun Metal Frame Mirror

**CODE: MLMIQUI60GM** 

**SIZE:** H 800 x W 600 x D 37.5mm

**NET WEIGHT:** 8 Kg

**FEATURES:** 

· Gun Metal Framed LED Mirror

 Multi Functional Contactless Sensor Controls Light from Cool - Warm Brightness with **Memory Function** 