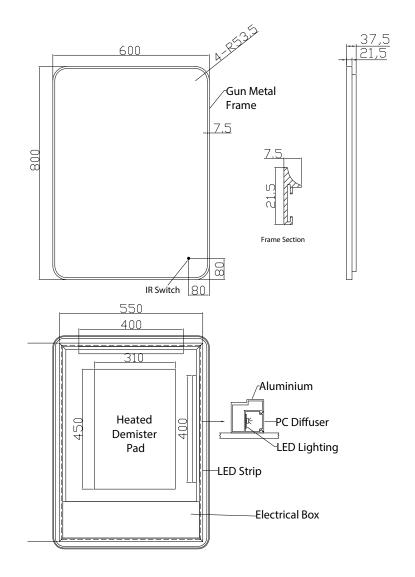

## Quin 60 - LED Gun Metal Frame Mirror

**CODE: MLMIQUI60GM** 

**SIZE:** H 800 x W 600 x D 37.5mm

**NET WEIGHT:** 8 Kg

**FEATURES:** 

· Gun Metal Framed LED Mirror

 Multi Functional Contactless Sensor Controls Light from Cool - Warm Brightness with **Memory Function** 

- · Landscape or Portrait
- · Heated Demister Pad
- · IP44

The information contained on this page was correct at date of issue. Fitting dimensions are provided as a guide only. Some variation may occur due to manufacturing tolerances. We pursue a policy of continuing improvement in design and performance of our products and so reserve the right to change specifications without prior notice.