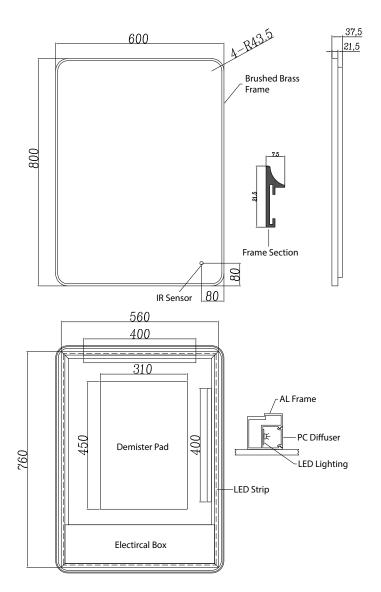

## **CODE:** MLMIQUI60 **SIZE:** H 800 x W 600 x D 38mm **FEATURES:**

- Brushed Brass Framed LED Mirror
- Multi Functional Contactless Sensor Controls Light from Cool - Warm Brightness with Memory Function
- Ambient Lighting
- · Landscape or Portrait
- · Heated Demister Pad
- IP44