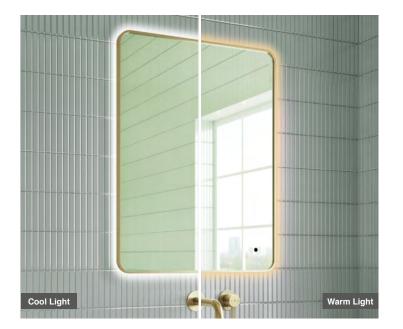

## **CODE:** MLMIQUI60 **SIZE:** H 800 x W 600 x D 38mm **FEATURES:**

- Brushed Brass Framed LED Mirror
- Multi Functional Contactless Sensor Controls Light from Cool - Warm Brightness with Memory Function
- Ambient Lighting
- · Landscape or Portrait
- · Heated Demister Pad
- IP44