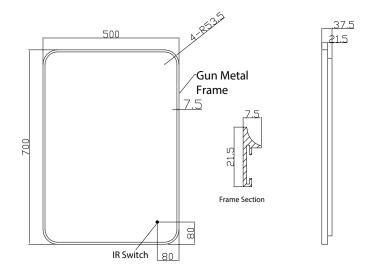

## Quin 50 - LED Gun Metal Frame Mirror

**CODE: MLMIQUI50GM** 

**SIZE:** H 700 x W 500 x D 37.5mm

**NET WEIGHT:** 6 Kg

**FEATURES:** 

· Gun Metal Framed LED Mirror

 Multi Functional Contactless Sensor Controls Light from Cool - Warm Brightness with **Memory Function** 

- · Landscape or Portrait
- · Heated Demister Pad
- · IP44

The information contained on this page was correct at date of issue. Fitting dimensions are provided as a guide only. Some variation may occur due to manufacturing tolerances. We pursue a policy of continuing improvement in design and performance of our products and so reserve the right to change specifications without prior notice.