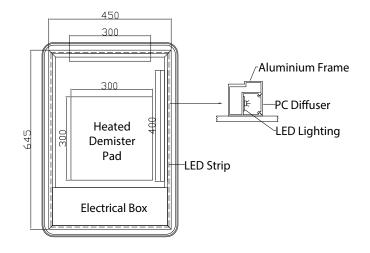

- · Landscape or Portrait
- · Heated Demister Pad
- · IP44

The information contained on this page was correct at date of issue. Fitting dimensions are provided as a guide only. Some variation may occur due to manufacturing tolerances. We pursue a policy of continuing improvement in design and performance of our products and so reserve the right to change specifications without prior notice.