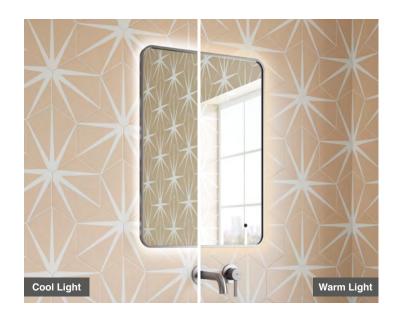

## Quin 50 - LED Gun Metal Frame Mirror

**CODE: MLMIQUI50GM** 

**SIZE:** H 700 x W 500 x D 37.5mm

**NET WEIGHT:** 6 Kg

**FEATURES:** 

· Gun Metal Framed LED Mirror

 Multi Functional Contactless Sensor Controls Light from Cool - Warm Brightness with **Memory Function** 