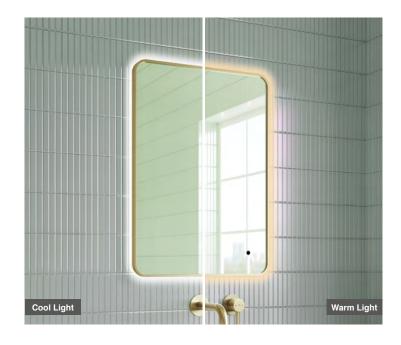

## Quin 50 - Brushed Brass LED Mirror

**CODE:** MLMIQUI50

**SIZE:** H 700 x W 500 x D 38mm

## **FEATURES:**

- · Brushed Brass Framed LED Mirror
- · Multi Functional Contactless Sensor Controls Light from Cool - Warm Brightness with Memory Function
- Ambient Lighting
- Landscape or Portrait
- · Heated Demister Pad
- IP44