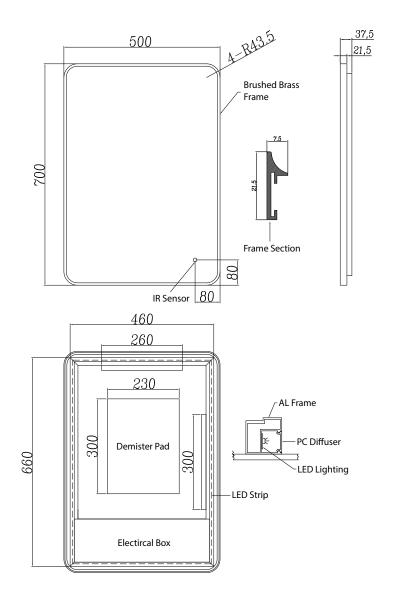

## Quin 50 - Brushed Brass LED Mirror

**CODE:** MLMIQUI50

**SIZE:** H 700 x W 500 x D 38mm

## **FEATURES:**

- · Brushed Brass Framed LED Mirror
- · Multi Functional Contactless Sensor Controls Light from Cool - Warm Brightness with Memory Function
- Ambient Lighting
- Landscape or Portrait
- · Heated Demister Pad
- IP44

The information contained on this page was correct at date of issue. Fitting dimensions are provided as a guide only. Some variation may occur due to manufacturing tolerances. We pursue a policy of continuing improvement in design and performance of our products and so reserve the right to change specifications without prior notice.