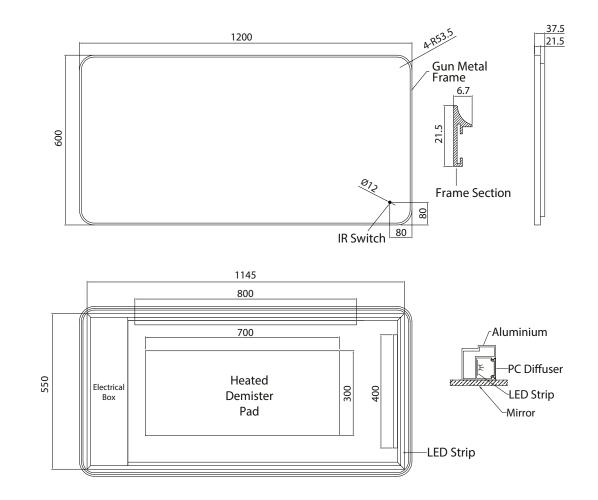

## **CODE:** MLMIQUI120GM **SIZE:** H 600 x W 1200 x D 37.5mm **NET WEIGHT:** 10.72 Kg **FEATURES:**

- Gun Metal Framed LED Mirror
- Multi Functional Contactless Sensor Controls Light from Cool - Warm Brightness with Memory Function
- Landscape or Portrait
- Heated Demister Pad
- IP44