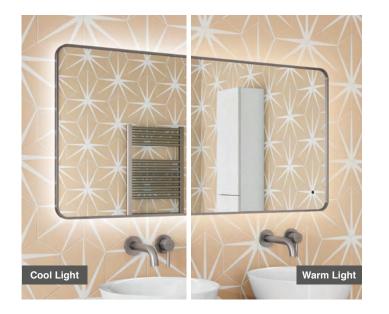

## Quin 120 - LED Gun Metal Frame Mirror

## **CODE:** MLMIQUI120GM **SIZE:** H 600 x W 1200 x D 37.5mm **NET WEIGHT:** 10.72 Kg **FEATURES:**

- Gun Metal Framed LED Mirror
- Multi Functional Contactless Sensor Controls Light from Cool - Warm Brightness with Memory Function
- Landscape or Portrait
- Heated Demister Pad
- IP44