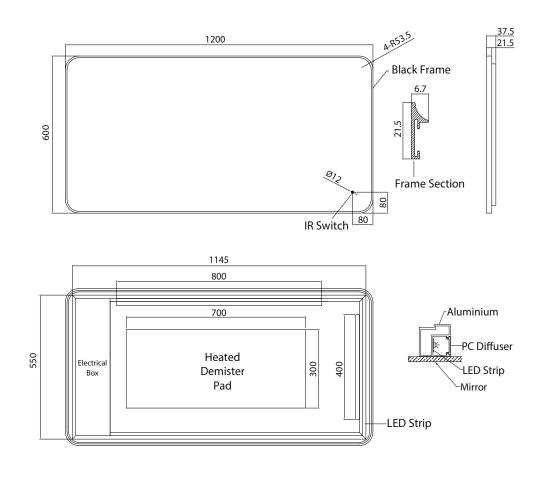

## Quin 120 - LED Black Frame Mirror

**CODE: MLMIQUI120BL** 

**SIZE:** H 600 x W 1200 x D 37.5mm

**NET WEIGHT:** 10.72 Kg

**FEATURES:** 

· Black Framed LED Mirror

 Multi Functional Contactless Sensor Controls Light from Cool - Warm Brightness with **Memory Function** 

- · Landscape or Portrait
- · Heated Demister Pad
- · IP44

The information contained on this page was correct at date of issue. Fitting dimensions are provided as a guide only. Some variation may occur due to manufacturing tolerances. We pursue a policy of continuing improvement in design and performance of our products and so reserve the right to change specifications without prior notice.