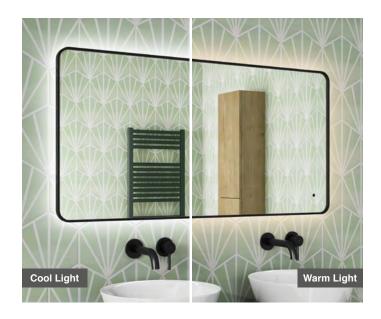

## Quin 120 - LED Black Frame Mirror

**CODE: MLMIQUI120BL** 

**SIZE:** H 600 x W 1200 x D 37.5mm

**NET WEIGHT:** 10.72 Kg

**FEATURES:** 

· Black Framed LED Mirror

 Multi Functional Contactless Sensor Controls Light from Cool - Warm Brightness with **Memory Function** 

- · Landscape or Portrait
- · Heated Demister Pad
- · IP44

The information contained on this page was correct at date of issue. Fitting dimensions are provided as a guide only. Some variation may occur due to manufacturing tolerances. We pursue a policy of continuing improvement in design and performance of our products and so reserve the right to change specifications without prior notice.