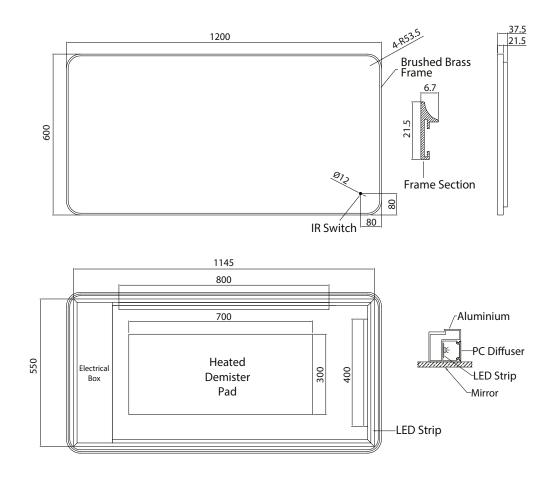

## Quin 120 - LED Brushed Brass Frame Mirror

**CODE:** MLMIQUI120

**SIZE:** H 600 x W 1200 x D 37.5mm

**NET WEIGHT:** 10.72 Kg

**FEATURES:** 

- Brushed Brass Framed LED Mirror
- Multi Functional Contactless Sensor Controls Light from Cool - Warm Brightness with **Memory Function**
- · Landscape or Portrait
- · Heated Demister Pad
- · IP44

The information contained on this page was correct at date of issue. Fitting dimensions are provided as a guide only. Some variation may occur due to manufacturing tolerances. We pursue a policy of continuing improvement in design and performance of our products and so reserve the right to change specifications without prior notice.