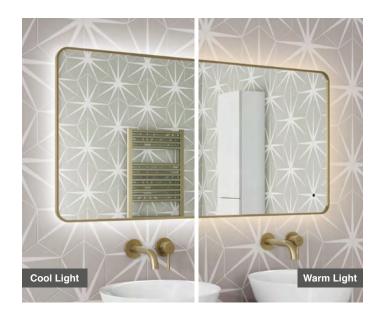

## Quin 120 - LED Brushed Brass Frame Mirror

**CODE:** MLMIQUI120

**SIZE:** H 600 x W 1200 x D 37.5mm

**NET WEIGHT:** 10.72 Kg

**FEATURES:** 

- Brushed Brass Framed LED Mirror
- Multi Functional Contactless Sensor Controls Light from Cool - Warm Brightness with **Memory Function**
- · Landscape or Portrait
- · Heated Demister Pad
- · IP44