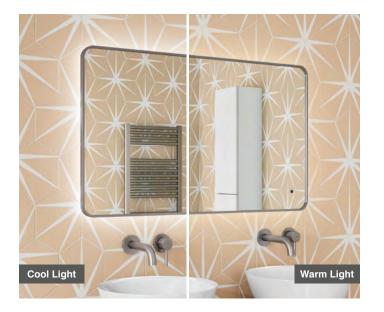

## **CODE:** MLMIQUI100GM **SIZE:** H 600 x W 1000 x D 37.5mm **NET WEIGHT:** 9.25 Kg **FEATURES:**

- Gun Metal Framed LED Mirror
- Multi Functional Contactless Sensor Controls Light from Cool - Warm Brightness with Memory Function
- Landscape or Portrait
- Heated Demister Pad
- IP44