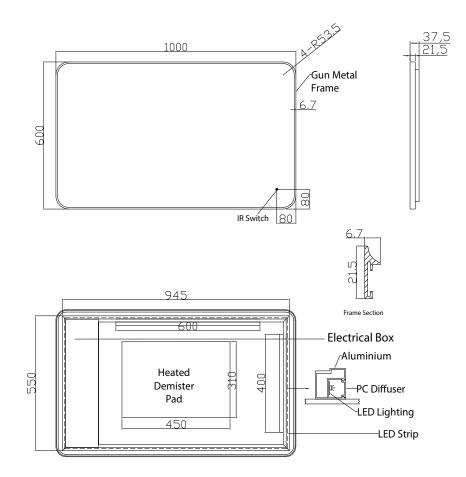

## **CODE:** MLMIQUI100GM **SIZE:** H 600 x W 1000 x D 37.5mm **NET WEIGHT:** 9.25 Kg **FEATURES:**

- Gun Metal Framed LED Mirror
- Multi Functional Contactless Sensor Controls Light from Cool - Warm Brightness with Memory Function
- Landscape or Portrait
- Heated Demister Pad
- IP44

The information contained on this page was correct at date of issue. Fitting dimensions are provided as a guide only. Some variation may occur due to manufacturing tolerances. We pursue a policy of continuing improvement in design and performance of our products and so reserve the right to change specifications without prior notice.