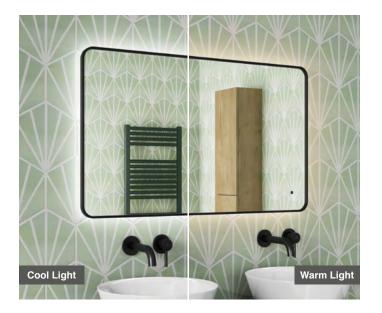

## **CODE:** MLMIQUI100BL **SIZE:** H 600 x W 1000 x D 37.5mm **NET WEIGHT:** 9.25 Kg **FEATURES:**

- Black Framed LED Mirror
- Multi Functional Contactless Sensor Controls Light from Cool - Warm Brightness with Memory Function
- Landscape or Portrait
- Heated Demister Pad
- IP44