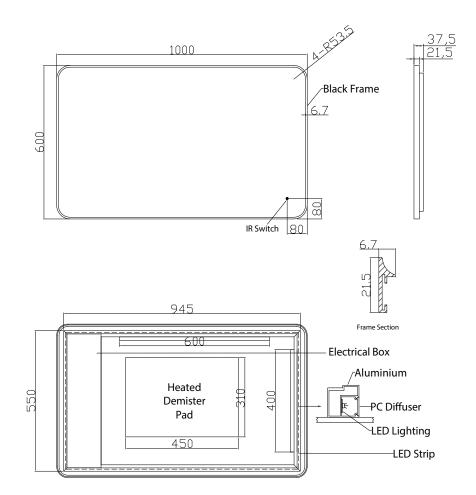

## **CODE:** MLMIQUI100BL **SIZE:** H 600 x W 1000 x D 37.5mm **NET WEIGHT:** 9.25 Kg **FEATURES:**

- Black Framed LED Mirror
- Multi Functional Contactless Sensor Controls Light from Cool - Warm Brightness with Memory Function
- Landscape or Portrait
- Heated Demister Pad
- IP44