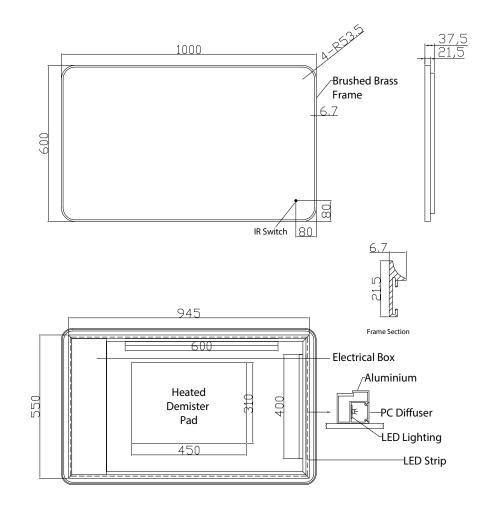

## Quin 100 - LED Brushed Brass Frame Mirror

**CODE: MLMIQUI100** 

**SIZE:** H 600 x W 1000 x D 37.5mm

**NET WEIGHT:** 9.25 Kg

**FEATURES:** 

Brushed Brass Framed LED Mirror

 Multi Functional Contactless Sensor Controls Light from Cool - Warm Brightness with **Memory Function** 

- · Landscape or Portrait
- · Heated Demister Pad
- · IP44

The information contained on this page was correct at date of issue. Fitting dimensions are provided as a guide only. Some variation may occur due to manufacturing tolerances. We pursue a policy of continuing improvement in design and performance of our products and so reserve the right to change specifications without prior notice.