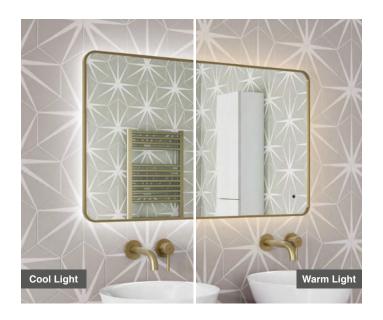

## Quin 100 - LED Brushed Brass Frame Mirror

**CODE: MLMIQUI100** 

**SIZE:** H 600 x W 1000 x D 37.5mm

**NET WEIGHT:** 9.25 Kg

**FEATURES:** 

Brushed Brass Framed LED Mirror

 Multi Functional Contactless Sensor Controls Light from Cool - Warm Brightness with **Memory Function** 