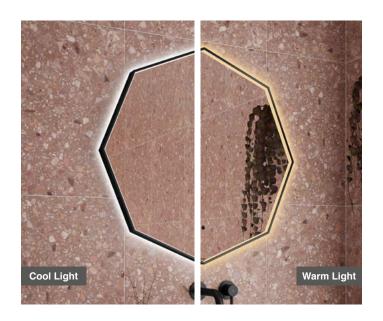

## Octa 80 - LED Black Mirror

**CODE:** MLMIOCT80BL

**SIZE:** H 800 x W 800 x D 55mm

**NET WEIGHT:** 10.05 Kg

**FEATURES:** 

· Black Framed LED Mirror

 Multi Functional Contactless Sensor Controls Light from Cool - Warm Brightness with **Memory Function** 