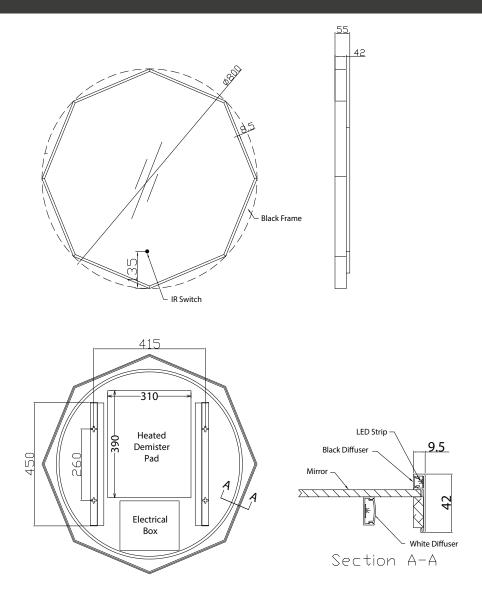

## Octa 80 - LED Black Mirror

**CODE:** MLMIOCT80BL

**SIZE:** H 800 x W 800 x D 55mm

**NET WEIGHT:** 10.05 Kg

**FEATURES:** 

· Black Framed LED Mirror

 Multi Functional Contactless Sensor Controls Light from Cool - Warm Brightness with **Memory Function** 

· Heated Demister Pad

· IP44

The information contained on this page was correct at date of issue. Fitting dimensions are provided as a guide only. Some variation may occur due to manufacturing tolerances. We pursue a policy of continuing improvement in design and performance of our products and so reserve the right to change specifications without prior notice.