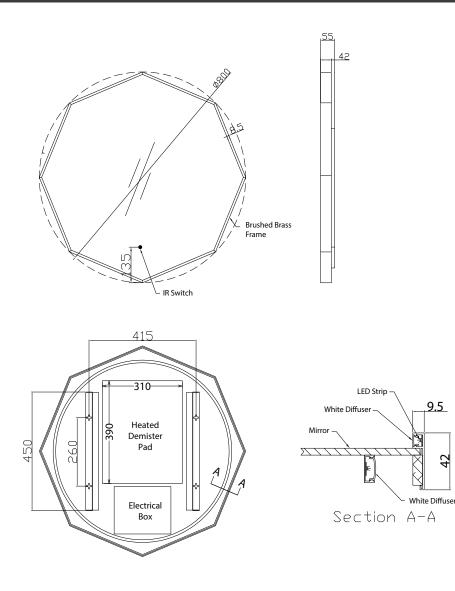

## **CODE:** MLMIOCT80BB **SIZE:** H 800 x W 800 x D 55mm NET WEIGHT: 10.05 Kg **FEATURES:**

- Brushed Brass Framed LED Mirror
- Multi Functional Contactless Sensor Controls Light from Cool - Warm Brightness with Memory Function
- Heated Demister Pad
- · IP44