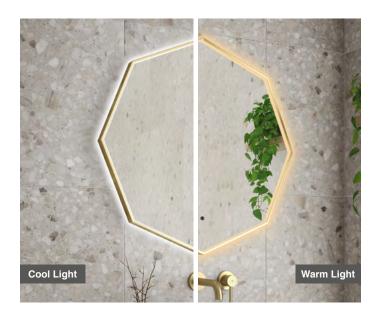

## **CODE:** MLMIOCT80BB **SIZE:** H 800 x W 800 x D 55mm NET WEIGHT: 10.05 Kg **FEATURES:**

- Brushed Brass Framed LED Mirror
- Multi Functional Contactless Sensor Controls Light from Cool - Warm Brightness with Memory Function
- Heated Demister Pad
- · IP44