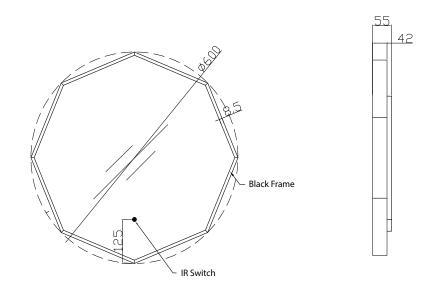

## **CODE:** MLMIOCT60BL **SIZE:** H 600 x W 600 x D 55mm **NET WEIGHT:** 6.75 Kg **FEATURES:**

- Black Framed LED Mirror
- Multi Functional Contactless Sensor Controls Light from Cool - Warm Brightness with Memory Function
- Heated Demister Pad
- IP44