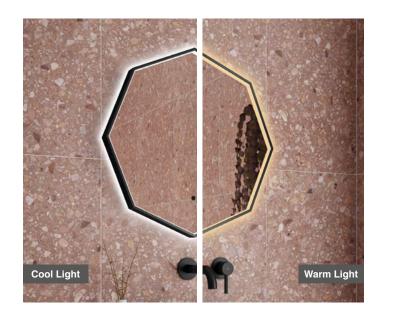

## **CODE:** MLMIOCT60BL **SIZE:** H 600 x W 600 x D 55mm **NET WEIGHT:** 6.75 Kg **FEATURES:**

- Black Framed LED Mirror
- Multi Functional Contactless Sensor Controls Light from Cool - Warm Brightness with Memory Function
- Heated Demister Pad
- IP44