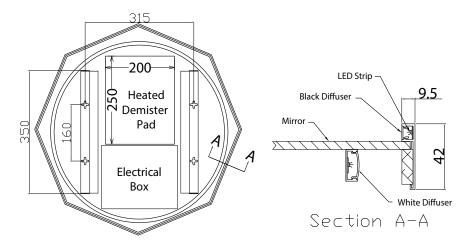

## **CODE:** MLMIOCT60BL **SIZE:** H 600 x W 600 x D 55mm **NET WEIGHT:** 6.75 Kg **FEATURES:**

- Black Framed LED Mirror
- Multi Functional Contactless Sensor Controls Light from Cool - Warm Brightness with Memory Function
- Heated Demister Pad
- IP44