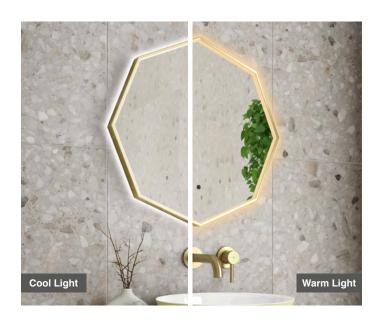

## Octa 60 - LED Brushed Brass Mirror

**CODE: MLMIOCT60BB** 

**SIZE:** H 600 x W 600 x D 55mm

**NET WEIGHT:** 6.75 Kg

**FEATURES:** 

Brushed Brass Framed LED Mirror

 Multi Functional Contactless Sensor Controls Light from Cool - Warm Brightness with **Memory Function** 