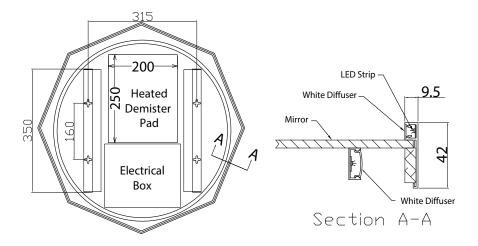

· Heated Demister Pad

· IP44

The information contained on this page was correct at date of issue. Fitting dimensions are provided as a guide only. Some variation may occur due to manufacturing tolerances. We pursue a policy of continuing improvement in design and performance of our products and so reserve the right to change specifications without prior notice.