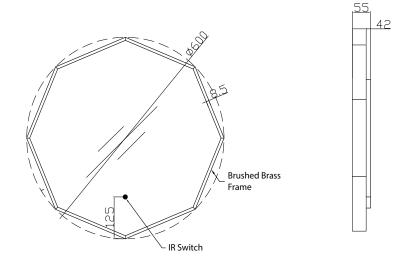

## Octa 60 - LED Brushed Brass Mirror

**CODE: MLMIOCT60BB** 

**SIZE:** H 600 x W 600 x D 55mm

**NET WEIGHT:** 6.75 Kg

**FEATURES:** 

Brushed Brass Framed LED Mirror

 Multi Functional Contactless Sensor Controls Light from Cool - Warm Brightness with **Memory Function** 

· Heated Demister Pad

· IP44

The information contained on this page was correct at date of issue. Fitting dimensions are provided as a guide only. Some variation may occur due to manufacturing tolerances. We pursue a policy of continuing improvement in design and performance of our products and so reserve the right to change specifications without prior notice.