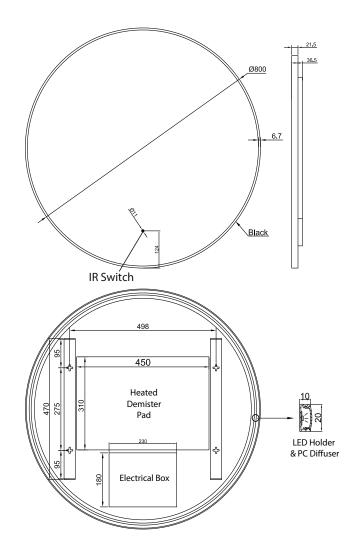

## Kaci 80 - Black Framed LED Mirror

**CODE:** MLMIKAC80BL

**SIZE:** H 800 x W 800 x D 36.5mm

**NET WEIGHT:** 9 Kg

**FEATURES:** 

· Black Framed LED Mirror

· Multi Functional Contactless Sensor Controls Light from Cool - Warm Brightness with Memory Function

- · Ambient Lighting
- · Heated Demister Pad
- · IP44

The information contained on this page was correct at date of issue. Fitting dimensions are provided as a guide only. Some variation may occur due to manufacturing tolerances. We pursue a policy of continuing improvement in design and performance of our products and so reserve the right to change specifications without prior notice.