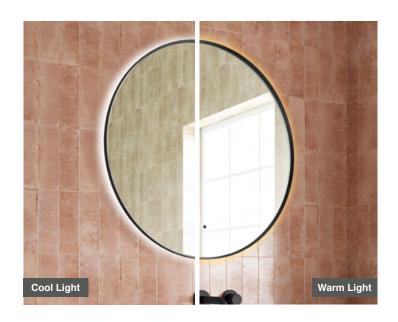

## Kaci 80 - Black Framed LED Mirror

**CODE:** MLMIKAC80BL

**SIZE:** H 800 x W 800 x D 36.5mm

**NET WEIGHT:** 9 Kg

**FEATURES:** 

· Black Framed LED Mirror

· Multi Functional Contactless Sensor Controls Light from Cool - Warm Brightness with Memory Function

- · Ambient Lighting
- · Heated Demister Pad
- · IP44

The information contained on this page was correct at date of issue. Fitting dimensions are provided as a guide only. Some variation may occur due to manufacturing tolerances. We pursue a policy of continuing improvement in design and performance of our products and so reserve the right to change specifications without prior notice.