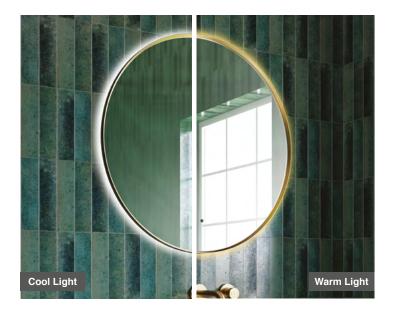

## **CODE:** MLMIKAC80 **SIZE:** H 800 x W 800 x D 36.5mm **NET WEIGHT:** 9 Kg **FEATURES:**

- Brushed Brass Framed LED Mirror
- Multi Functional Contactless Sensor Controls Light from Cool - Warm Brightness with Memory Function
- Ambient Lighting
- Heated Demister Pad
- IP44