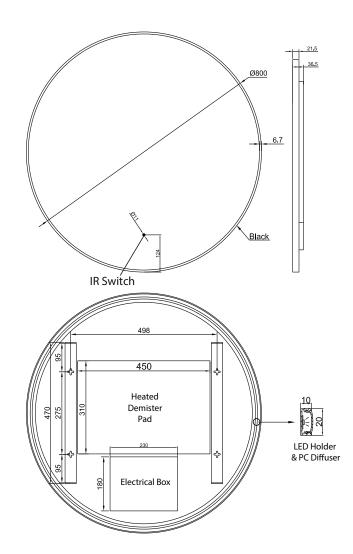

## **CODE:** MLMIKAC80 **SIZE:** H 800 x W 800 x D 36.5mm **NET WEIGHT:** 9 Kg **FEATURES:**

- Brushed Brass Framed LED Mirror
- Multi Functional Contactless Sensor Controls Light from Cool - Warm Brightness with Memory Function
- Ambient Lighting
- Heated Demister Pad
- IP44