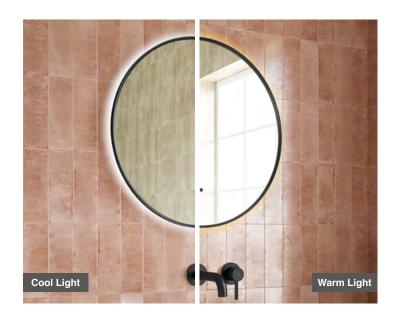

## Kaci 60 - Black Framed LED Mirror

**CODE: MLMIKAC60BL** 

**SIZE:** H 600 x W 600 x D 36.5mm

**NET WEIGHT:** 7.5 Kg

**FEATURES:** 

· Black Framed LED Mirror

· Multi Functional Contactless Sensor Controls Light from Cool - Warm Brightness with Memory Function

- · Ambient Lighting
- · Heated Demister Pad
- · IP44

The information contained on this page was correct at date of issue. Fitting dimensions are provided as a guide only. Some variation may occur due to manufacturing tolerances. We pursue a policy of continuing improvement in design and performance of our products and so reserve the right to change specifications without prior notice.