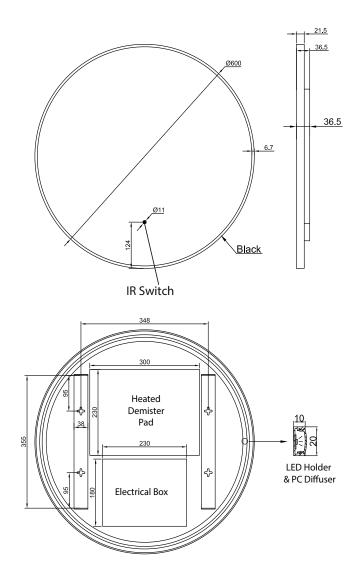

## Kaci 60 - Black Framed LED Mirror

**CODE: MLMIKAC60BL** 

**SIZE:** H 600 x W 600 x D 36.5mm

**NET WEIGHT:** 7.5 Kg

**FEATURES:** 

· Black Framed LED Mirror

· Multi Functional Contactless Sensor Controls Light from Cool - Warm Brightness with Memory Function

- · Ambient Lighting
- · Heated Demister Pad
- · IP44

The information contained on this page was correct at date of issue. Fitting dimensions are provided as a guide only. Some variation may occur due to manufacturing tolerances. We pursue a policy of continuing improvement in design and performance of our products and so reserve the right to change specifications without prior notice.