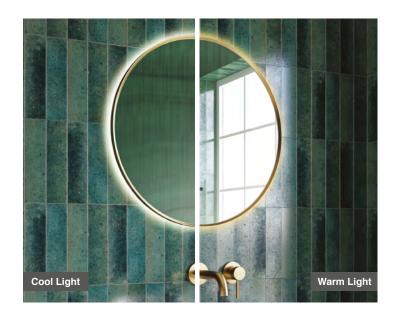

## Kaci 60 - Brushed Brass Framed LED Mirror

**CODE: MLMIKAC60** 

**SIZE:** H 600 x W 600 x D 36.5mm

**NET WEIGHT:** 7.5 Kg

**FEATURES:** 

· Brushed Brass Framed LED Mirror

· Multi Functional Contactless Sensor Controls Light from Cool - Warm Brightness with Memory Function

- · Ambient Lighting
- · Heated Demister Pad
- · IP44

The information contained on this page was correct at date of issue. Fitting dimensions are provided as a guide only. Some variation may occur due to manufacturing tolerances. We pursue a policy of continuing improvement in design and performance of our products and so reserve the right to change specifications without prior notice.