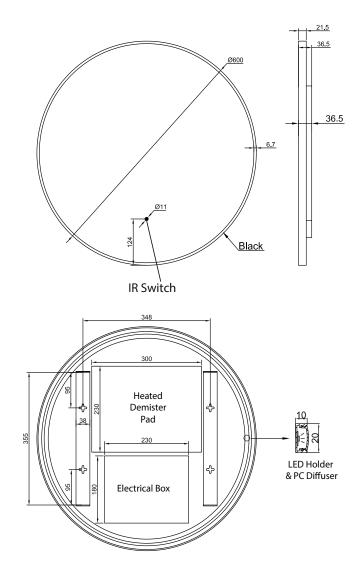

## Kaci 60 - Brushed Brass Framed LED Mirror

**CODE: MLMIKAC60** 

**SIZE:** H 600 x W 600 x D 36.5mm

**NET WEIGHT:** 7.5 Kg

**FEATURES:** 

· Brushed Brass Framed LED Mirror

· Multi Functional Contactless Sensor Controls Light from Cool - Warm Brightness with Memory Function

- · Ambient Lighting
- · Heated Demister Pad
- · IP44

The information contained on this page was correct at date of issue. Fitting dimensions are provided as a guide only. Some variation may occur due to manufacturing tolerances. We pursue a policy of continuing improvement in design and performance of our products and so reserve the right to change specifications without prior notice.