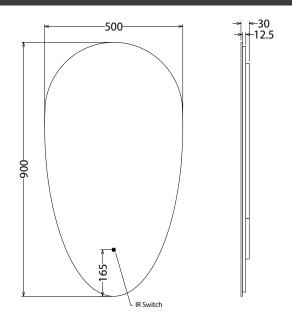

## Bevin 50 - LED Mirror

**CODE: MLMIBEV50** 

**SIZE:** H 900 x W 500 x D 30mm

**NET WEIGHT:** 10.05 Kg

**FEATURES:** 

LED Mirror

 Multi Functional Contactless Sensor Controls Light from Cool - Warm Brightness with **Memory Function** 

- · Landscape or Portrait
- · Heated Demister Pad
- · IP44

The information contained on this page was correct at date of issue. Fitting dimensions are provided as a guide only. Some variation may occur due to manufacturing tolerances. We pursue a policy of continuing improvement in design and performance of our products and so reserve the right to change specifications without prior notice.