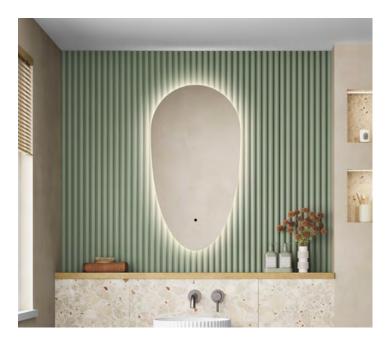

## Bevin 50 - LED Mirror

**CODE: MLMIBEV50** 

**SIZE:** H 900 x W 500 x D 30mm

**NET WEIGHT:** 10.05 Kg

**FEATURES:** 

LED Mirror

 Multi Functional Contactless Sensor Controls Light from Cool - Warm Brightness with **Memory Function** 

- · Landscape or Portrait
- · Heated Demister Pad
- · IP44

The information contained on this page was correct at date of issue. Fitting dimensions are provided as a guide only. Some variation may occur due to manufacturing tolerances. We pursue a policy of continuing improvement in design and performance of our products and so reserve the right to change specifications without prior notice.