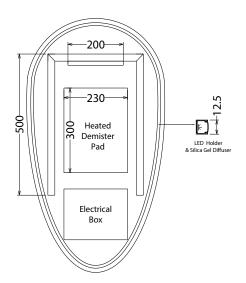

- · Landscape or Portrait
- · Heated Demister Pad
- · IP44

The information contained on this page was correct at date of issue. Fitting dimensions are provided as a guide only. Some variation may occur due to manufacturing tolerances. We pursue a policy of continuing improvement in design and performance of our products and so reserve the right to change specifications without prior notice.