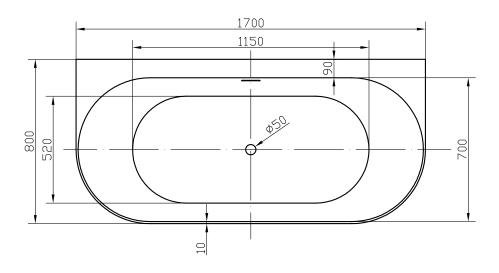

## Dale 1700 D-Shape Thin Edge Freestanding Acrylic Bath

**CODE:** MLFSDAL17

**SIZE:** L 1700 x W 800 x H 580mm

**NET WEIGHT:** 42 Kg

**WATER CAPACITY: 281L** 

Can Be Drilled For Tap Holes. Features an access panel for quicker and more seamless tap installation.