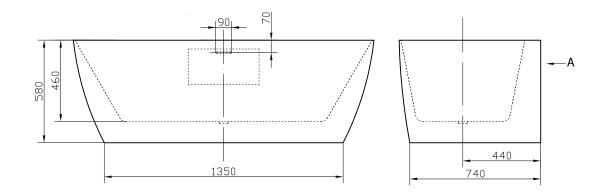

## Dale 1700 D-Shape Thin Edge Freestanding Acrylic Bath

**CODE:** MLFSDAL17

**SIZE:** L 1700 x W 800 x H 580mm

**NET WEIGHT:** 42 Kg

**WATER CAPACITY: 281L** 

Can Be Drilled For Tap Holes. Features an access panel for quicker and more seamless tap installation.