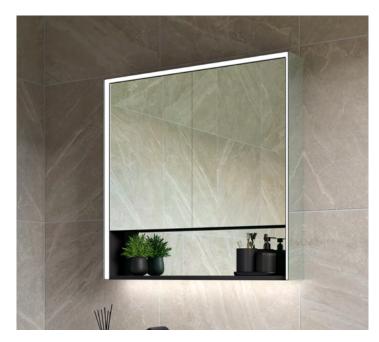

## Keely 80 - LED Black Frame Mirror Cabinet

**CODE: MLCAKEE80BL** 

**SIZE:** H 800 x W 800 x D 130mm

NET WEIGHT: 19.15 Kg

**FEATURES:** 

· Black Framed LED Mirror Cabinet

 Multi Functional Contactless Sensor Controls Light from Cool - Warm Brightness with **Memory Function** 

- · Wireless Mobile Charger
- · Heated Demister Pad
- · IP44

The information contained on this page was correct at date of issue. Fitting dimensions are provided as a guide only. Some variation may occur due to manufacturing tolerances. We pursue a policy of continuing improvement in design and performance of our products and so reserve the right to change specifications without prior notice.