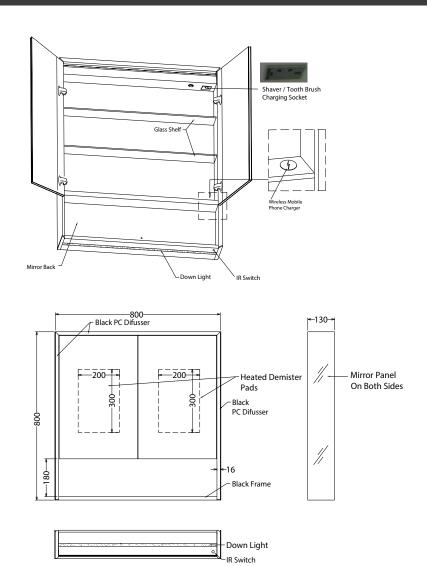

## Keely 80 - LED Black Frame Mirror Cabinet

**CODE: MLCAKEE80BL** 

**SIZE:** H 800 x W 800 x D 130mm

NET WEIGHT: 19.15 Kg

**FEATURES:** 

· Black Framed LED Mirror Cabinet

 Multi Functional Contactless Sensor Controls Light from Cool - Warm Brightness with **Memory Function** 

- · Wireless Mobile Charger
- · Heated Demister Pad
- · IP44

The information contained on this page was correct at date of issue. Fitting dimensions are provided as a guide only. Some variation may occur due to manufacturing tolerances. We pursue a policy of continuing improvement in design and performance of our products and so reserve the right to change specifications without prior notice.