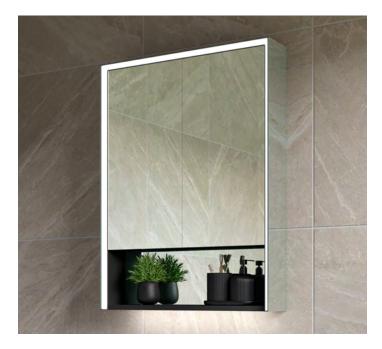

## Keely 60 - LED Black Frame Mirror Cabinet

**CODE: MLCAKEE60BL** 

**SIZE:** H 800 x W 600 x D 130mm

**NET WEIGHT:** 16.75 Kg

**FEATURES:** 

· Black Framed LED Mirror Cabinet

 Multi Functional Contactless Sensor Controls Light from Cool - Warm Brightness with **Memory Function** 