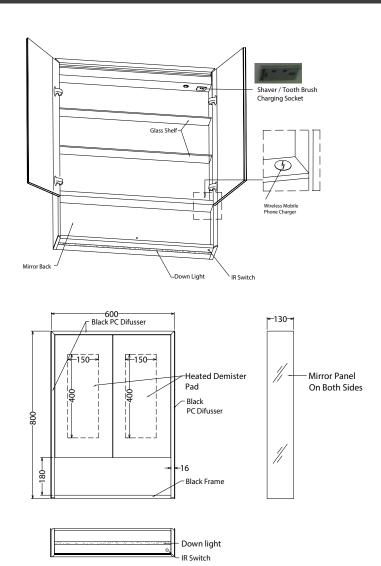

## Keely 60 - LED Black Frame Mirror Cabinet

**CODE: MLCAKEE60BL** 

**SIZE:** H 800 x W 600 x D 130mm

**NET WEIGHT:** 16.75 Kg

**FEATURES:** 

· Black Framed LED Mirror Cabinet

 Multi Functional Contactless Sensor Controls Light from Cool - Warm Brightness with **Memory Function** 

- · Wireless Mobile Charger
- · Heated Demister Pad
- · IP44

The information contained on this page was correct at date of issue. Fitting dimensions are provided as a guide only. Some variation may occur due to manufacturing tolerances. We pursue a policy of continuing improvement in design and performance of our products and so reserve the right to change specifications without prior notice.