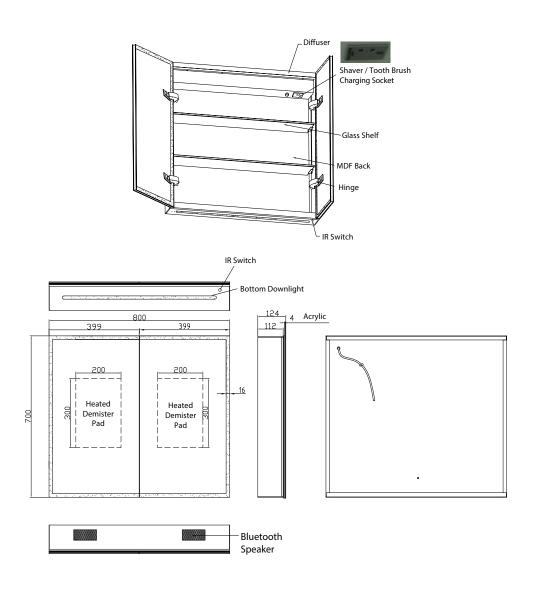

## **Emer 80 - Bluetooth LED Mirror Cabinet**

**CODE:** MLCAEME80BT

**SIZE:** H 700 x W 800 x D 124mm

**NET WEIGHT: 17.66 Kg** 

**FEATURES:** 

- · Bluetooth LED Mirror Cabinet
- · Multi Functional touch Sensor Controls Light from Cool - Warm Brightness with Memory Function
- · Shaver/Toothbrush Charging Socket
- · Heated Demister Pad
- · IP44