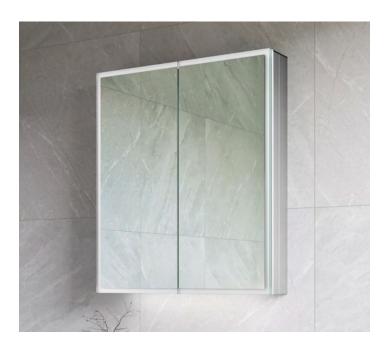

## Emer 60 - Bluetooth LED Mirror Cabinet

**CODE:** MLCAEME60BT

**SIZE:** H 700 x W 600 x D 124mm

**NET WEIGHT:** 15.05 Kg

**FEATURES:** 

· Bluetooth LED Mirror Cabinet

· Multi Functional touch Sensor Controls Light from Cool - Warm Brightness with Memory Function