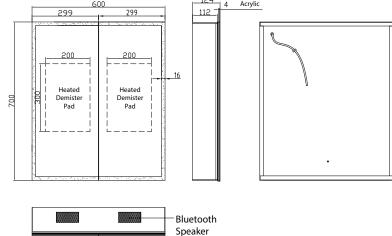

## Emer 60 - Bluetooth LED Mirror Cabinet

**CODE:** MLCAEME60BT

**SIZE:** H 700 x W 600 x D 124mm

**NET WEIGHT:** 15.05 Kg

**FEATURES:** 

· Bluetooth LED Mirror Cabinet

· Multi Functional touch Sensor Controls Light from Cool - Warm Brightness with Memory Function

- Shaver/Toothbrush Charging Sicket
- · Heated Demister Pad
- · IP44

The information contained on this page was correct at date of issue. Fitting dimensions are provided as a guide only. Some variation may occur due to manufacturing tolerances. We pursue a policy of continuing improvement in design and performance of our products and so reserve the right to change specifications without prior notice.