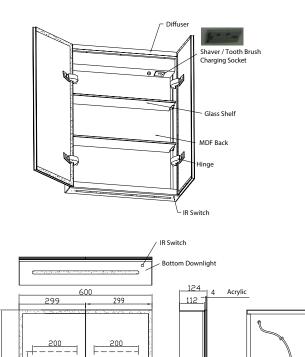

## Emer 60 - Bluetooth LED Mirror Cabinet

**CODE:** MLCAEME60BT

**SIZE:** H 700 x W 600 x D 124mm

**NET WEIGHT:** 15.05 Kg

**FEATURES:** 

· Bluetooth LED Mirror Cabinet

· Multi Functional touch Sensor Controls Light from Cool - Warm Brightness with Memory Function

- Shaver/Toothbrush Charging Sicket
- · Heated Demister Pad
- · IP44

The information contained on this page was correct at date of issue. Fitting dimensions are provided as a guide only. Some variation may occur due to manufacturing tolerances. We pursue a policy of continuing improvement in design and performance of our products and so reserve the right to change specifications without prior notice.