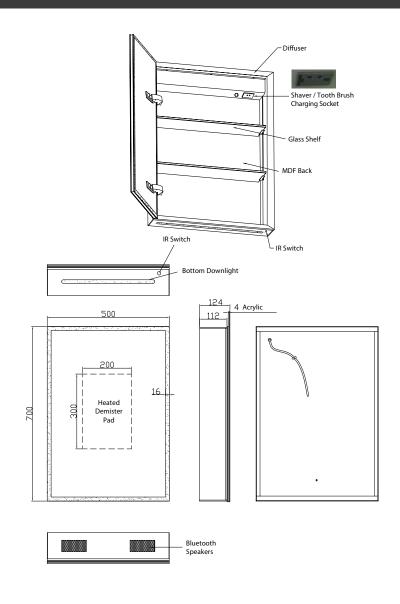

## Emer 50 - Bluetooth LED Mirror Cabinet

**CODE:** MLCAEME50BT

**SIZE:** H 700 x W 500 x D 124mm

**NET WEIGHT:** 12.78 Kg

**FEATURES:** 

· Bluetooth LED Mirror Cabinet

· Multi Functional touch Sensor Controls Light from Cool - Warm Brightness with Memory Function

- Shaver/Toothbrush Charging Sicket
- · Heated Demister Pad
- · IP44

The information contained on this page was correct at date of issue. Fitting dimensions are provided as a guide only. Some variation may occur due to manufacturing tolerances. We pursue a policy of continuing improvement in design and performance of our products and so reserve the right to change specifications without prior notice.