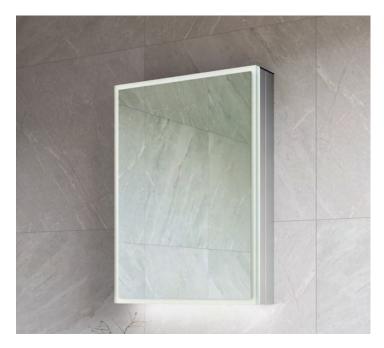

## Emer 50 - Bluetooth LED Mirror Cabinet

**CODE:** MLCAEME50BT

**SIZE:** H 700 x W 500 x D 124mm

**NET WEIGHT:** 12.78 Kg

**FEATURES:** 

· Bluetooth LED Mirror Cabinet

· Multi Functional touch Sensor Controls Light from Cool - Warm Brightness with Memory Function