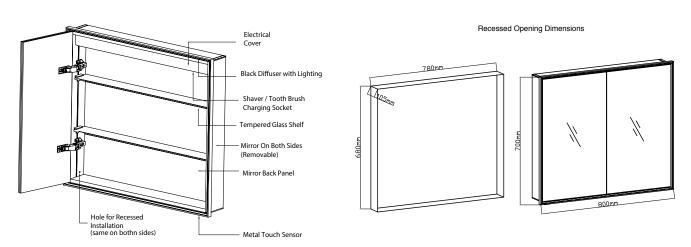

## Corey 80 - LED Black Frame Mirror Cabinet

**CODE: MLCACOR80BL** 

**SIZE:** H 700 x W 800 x D 137mm

NET WEIGHT: 18.83 Kg

## **FEATURES:**

- · LED Black Frame Mirror Cabinet
- · Wall Mounted or Recessed
- Mirror Sides (Removable)
- · Multi Functional Metal Touch Sensor Controls
- · Light from Cool Warm & Brightness with **Memory Function**
- · Ambient Lighting
- · Heated Demister Pad
- · 2 Adjustable Shelves
- · Charging Socket
- · IP44 Rating