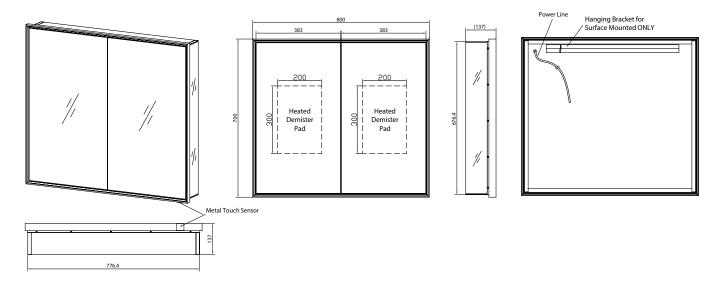

## Corey 80 - LED Black Frame Mirror Cabinet

**CODE: MLCACOR80BL** 

**SIZE:** H 700 x W 800 x D 137mm

NET WEIGHT: 18.83 Kg

## **FEATURES:**

- · LED Black Frame Mirror Cabinet
- · Wall Mounted or Recessed
- Mirror Sides (Removable)
- · Multi Functional Metal Touch Sensor Controls
- · Light from Cool Warm & Brightness with **Memory Function**
- · Ambient Lighting
- · Heated Demister Pad
- · 2 Adjustable Shelves
- · Charging Socket
- · IP44 Rating