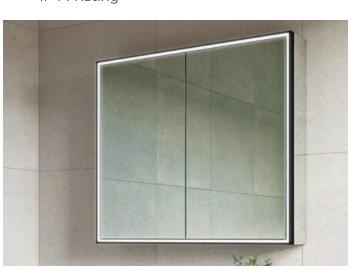

## Corey 80 - LED Black Frame Mirror Cabinet

**CODE: MLCACOR80BL** 

**SIZE:** H 700 x W 800 x D 137mm

NET WEIGHT: 18.83 Kg

## **FEATURES:**

- · LED Black Frame Mirror Cabinet
- · Wall Mounted or Recessed
- Mirror Sides (Removable)
- · Multi Functional Metal Touch Sensor Controls
- · Light from Cool Warm & Brightness with **Memory Function**
- · Ambient Lighting
- · Heated Demister Pad
- · 2 Adjustable Shelves
- · Charging Socket
- · IP44 Rating