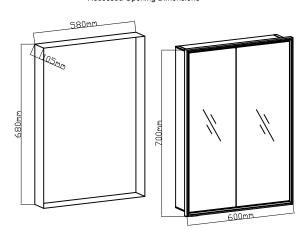

## Corey 60 - LED Black Frame Mirror Cabinet

**CODE: MLCACOR60BL** 

**SIZE:** H 700 x W 600 x D 137mm

**NET WEIGHT:** 16.39 Kg

## **FEATURES:**

- · LED Black Frame Mirror Cabinet
- · Wall Mounted or Recessed
- Mirror Sides (Removable)
- · Multi Functional Metal Touch Sensor Controls
- · Light from Cool Warm & Brightness with **Memory Function**
- · Ambient Lighting
- Heated Demister Pad
- · 2 Adjustable Shelves
- · Charging Socket
- · IP44 Rating