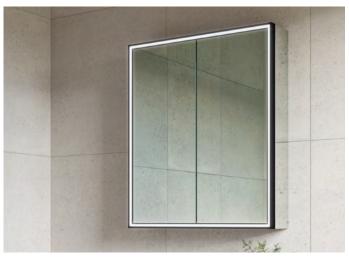

## Corey 60 - LED Black Frame Mirror Cabinet

**CODE: MLCACOR60BL** 

**SIZE:** H 700 x W 600 x D 137mm

**NET WEIGHT:** 16.39 Kg

## **FEATURES:**

- · LED Black Frame Mirror Cabinet
- · Wall Mounted or Recessed
- Mirror Sides (Removable)
- · Multi Functional Metal Touch Sensor Controls
- · Light from Cool Warm & Brightness with **Memory Function**
- · Ambient Lighting
- Heated Demister Pad
- · 2 Adjustable Shelves
- · Charging Socket
- · IP44 Rating