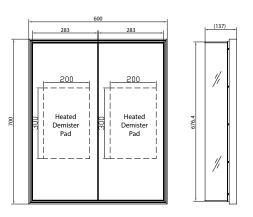

## Corey 60 - LED Black Frame Mirror Cabinet

**CODE: MLCACOR60BL** 

**SIZE:** H 700 x W 600 x D 137mm

**NET WEIGHT:** 16.39 Kg

## **FEATURES:**

- · LED Black Frame Mirror Cabinet
- · Wall Mounted or Recessed
- Mirror Sides (Removable)
- · Multi Functional Metal Touch Sensor Controls
- · Light from Cool Warm & Brightness with **Memory Function**
- · Ambient Lighting
- Heated Demister Pad
- · 2 Adjustable Shelves
- · Charging Socket
- · IP44 Rating