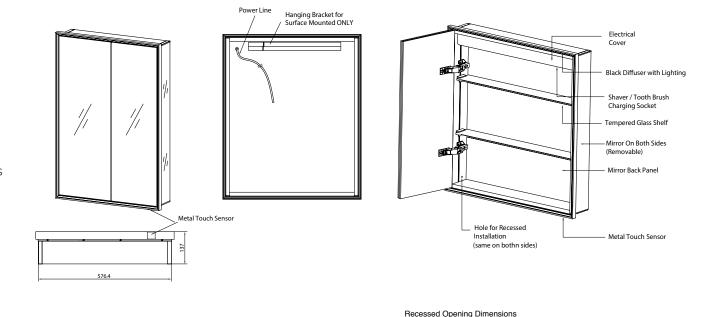

## Corey 60 - LED Black Frame Mirror Cabinet

**CODE: MLCACOR60BL** 

**SIZE:** H 700 x W 600 x D 137mm

**NET WEIGHT:** 16.39 Kg

## **FEATURES:**

- · LED Black Frame Mirror Cabinet
- · Wall Mounted or Recessed
- Mirror Sides (Removable)
- · Multi Functional Metal Touch Sensor Controls
- · Light from Cool Warm & Brightness with **Memory Function**
- · Ambient Lighting
- Heated Demister Pad
- · 2 Adjustable Shelves
- · Charging Socket
- · IP44 Rating